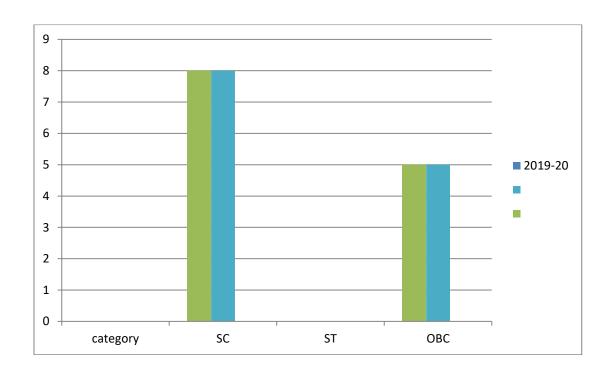

TABLE -2 CATEGORY WISE RESULT

| Program | program name | SC       |        | ST       |        | ОВС      |        |
|---------|--------------|----------|--------|----------|--------|----------|--------|
| code    |              | appeared | passed | appeared | passed | appeared | passed |
| C044    | 1VChemistry  | 01       | 01     | 00       | 00     | 11       | 11     |