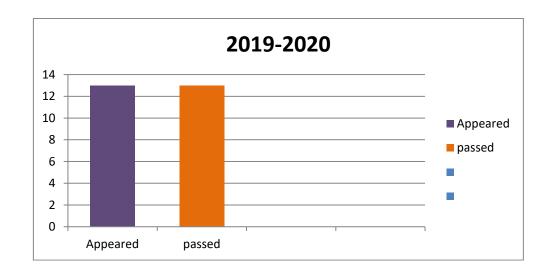

# PROGRAMME PG BOTANY

TABLE -1 (2019-20) COMPLETE RESULT

| Program Code | Program name | Number of      | Number of       | Pass       |
|--------------|--------------|----------------|-----------------|------------|
|              |              | students       | students        | Percentage |
|              |              | appeared in    | passed in final | %          |
|              |              | the final year | semester/year   |            |
|              |              | examination    | examination     |            |
| 2019-20      | IVsem Botany | 13             | 13              | 100%       |