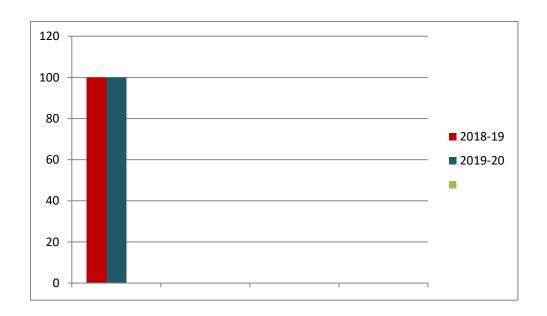

# PASSING OUT BATCH 2019-20

| Program Code | Program name | Pass result in | Pass result in | % increase in |
|--------------|--------------|----------------|----------------|---------------|
|              |              | 2018-19 in %   | 2019-20 in %   | pass %        |
| Co44         | IVChemistry  | 100%           | 100%           | 0%            |
|              |              |                |                |               |
|              |              |                |                |               |