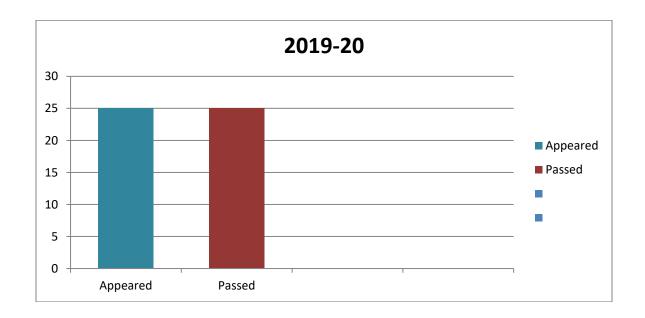

### PROGRAMME PG ZOOLOGY

TABLE -1 COMPLETE RESULT (2019-20)

| Program Code | Program name  | Number of                   | Number of     | Pass       |
|--------------|---------------|-----------------------------|---------------|------------|
|              |               | students                    | students      | Percentage |
|              |               | appeared in passed in final |               | %          |
|              |               | the final year              | semester/year |            |
|              |               | examination                 | examination   |            |
|              | IVsem Zoology |                             |               |            |
|              |               |                             |               |            |
| 2019-20      |               | 25                          | 25            | 100%       |