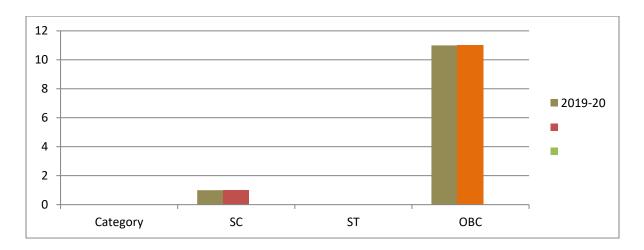

TABLE -2 CATEGORY WISE RESULT

| Program | program name | SC       |        | ST       |        | ОВС      |        |
|---------|--------------|----------|--------|----------|--------|----------|--------|
| code    |              | appeared | passed | appeared | passed | appeared | passed |
| C044    | 1VChemistry  | 01       | 01     | 00       | 00     | 11       | 11     |