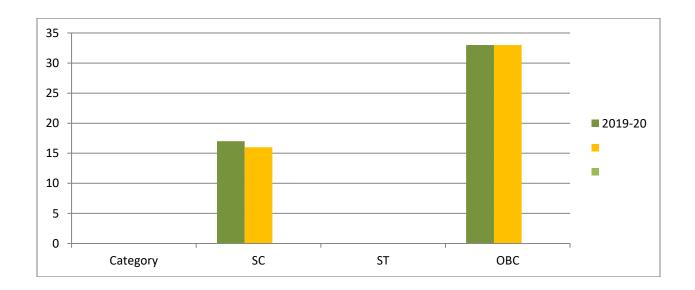

TABLE -2: CATEGORY WISE RESULTS

|         |             | Appeared<br>SC | passed | Appeared<br>ST | passed | Appeared<br>OBC | passed |
|---------|-------------|----------------|--------|----------------|--------|-----------------|--------|
| 2019-20 | IVsem M.Sc. | 17             | 16     | 00             | 00     | 33              | 33     |
|         | Mathematics |                |        |                |        |                 |        |