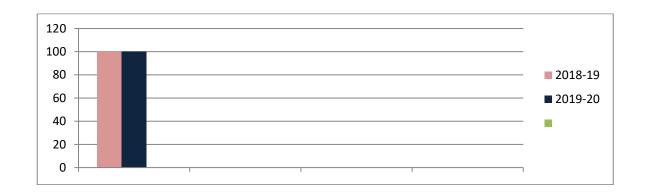

# PASSING OUT BATCH 2019-20

| Program Code | Program name | Pass result in | Pass result in | % increase in |
|--------------|--------------|----------------|----------------|---------------|
|              |              | 2018-19 in %   | 2019-20 in %   | pass %        |
| Co44         | IVChemistry  | 100%           | 100%           | 0%            |
|              |              |                |                |               |
|              |              |                |                |               |