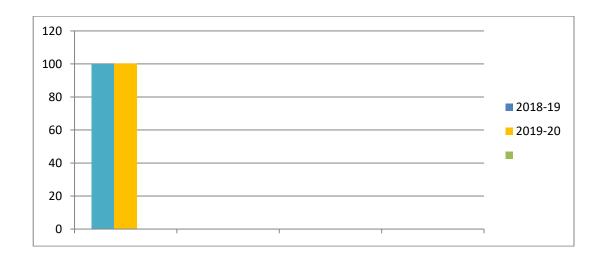

# PASSING OUT BATCH 2019-20

| Program Code | Program name | Pass result in | Pass result in | % increase in |
|--------------|--------------|----------------|----------------|---------------|
|              |              | 2018-19 in %   | 2019-20 in %   | pass %        |
| Co44         | IVChemistry  | 100%           | 100%           | 0%            |
|              |              |                |                |               |
|              |              |                |                |               |