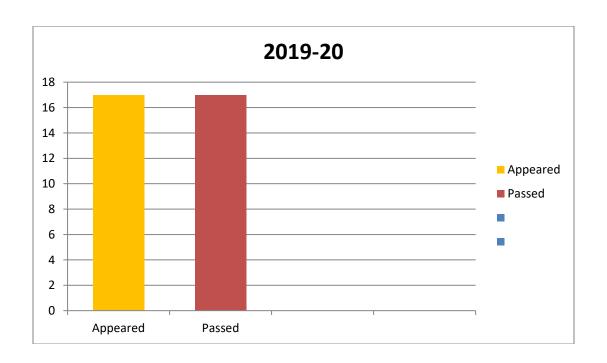

### PG CHEMISTRY

TABLE -1 COMPLETE RESULT

| Program Code   | Program name     | Number of                   | Number of     | Pass       |
|----------------|------------------|-----------------------------|---------------|------------|
|                |                  | students                    | students      | Percentage |
|                |                  | appeared in passed in final |               | %          |
|                |                  | the final year              | semester/year |            |
|                |                  | examination                 | examination   |            |
| C044 (2019-20) | Chemistry IV sem | 17                          | 17            | 100        |