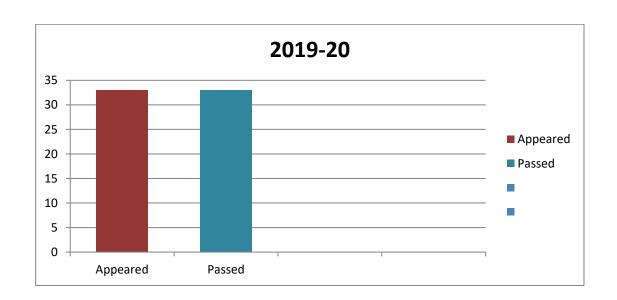

# PROGRAMME PG BOTANY

TABLE -1 (2019-20) COMPLETE RESULT

| Program Code | Program name | Number of      | Number of       | Pass       |
|--------------|--------------|----------------|-----------------|------------|
|              |              | students       | students        | Percentage |
|              |              | appeared in    | passed in final | %          |
|              |              | the final year | semester/year   |            |
|              |              | examination    | examination     |            |
| 2019-20      | IVsem Botany | 13             | 13              | 100%       |