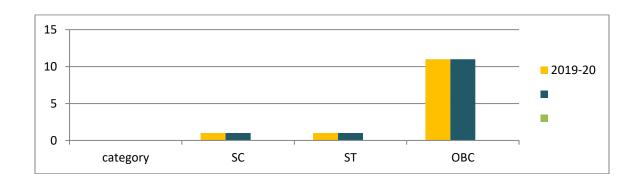

TABLE -2 CATEGORY WISE RESULT

| Program | program name | SC       |        | ST       |        | ОВС      |        |
|---------|--------------|----------|--------|----------|--------|----------|--------|
| code    |              | appeared | passed | appeared | passed | appeared | passed |
| C044    | 1VChemistry  | 01       | 01     | 00       | 00     | 11       | 11     |