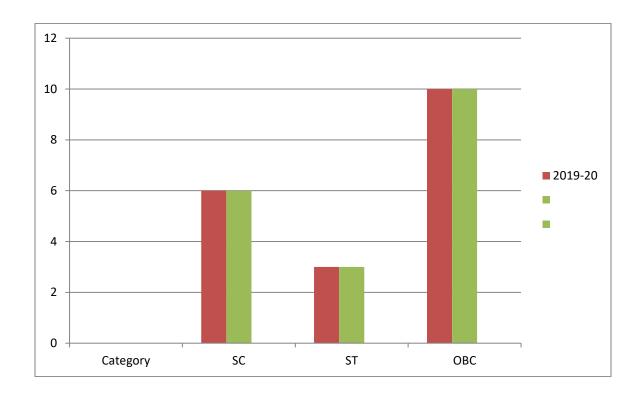

TABLE -2 CATEGORY WISE RESULTS

| Program | program          | SC       |        | ST       |        | ОВС      |        |
|---------|------------------|----------|--------|----------|--------|----------|--------|
| code    | name             | appeared | passed | appeared | passed | appeared | passed |
| 2019-20 | IVsem<br>Zoology | 06       | 06     | 03       | 03     | 10       | 10     |
|         |                  |          |        |          |        |          |        |