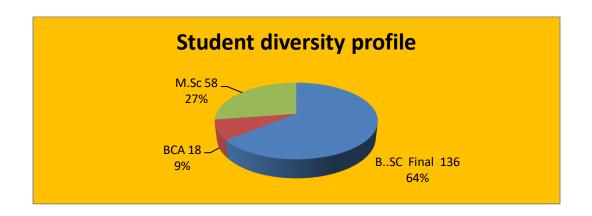

### Student diversity profile, who participated in the feedback analysis

|    | Class profile | No of students |
|----|---------------|----------------|
| 1. | BSC Final     | 136            |
| 2. | BCA           | 18             |
| 3. | M.Sc          | 58             |

### **Feed Back Analysis**

Out of 690 students appeared in the final semester examination, 568 students cleared the final examination and 212 sample size was considered for evaluation, this number was 37.32 % of the total population of passing out students. Students were randomly picked for providing feedback. Feedback was collected after the final results to avoid any unwanted controversy among the students. Feedback was pen paper based. Analysis was tabled in the Janabhagidari Samiti and in Staff meeting held for the purpose.