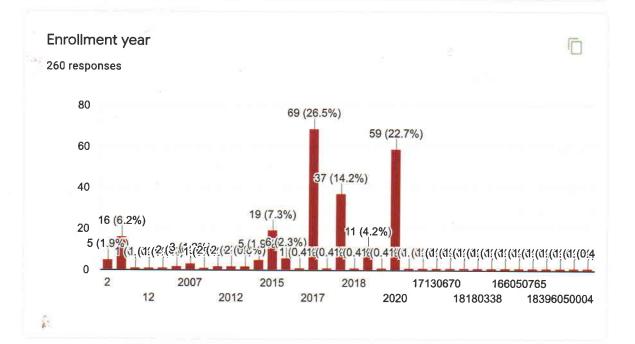

| 0.  | Enroument year                                       |                                       |                   |     |
|-----|------------------------------------------------------|---------------------------------------|-------------------|-----|
| 7.  | enrollment number                                    |                                       |                   |     |
| 8.  | Are you be able to complete with in the stipulated t | time 3 years for UG and 2 Years for F | <b>'</b> G        |     |
|     | Mark only one oval.                                  |                                       | `                 |     |
|     | YES                                                  |                                       |                   |     |
|     | ◯ NO                                                 |                                       |                   |     |
|     |                                                      |                                       |                   |     |
| 9.  | DID YOU FIND YOUR PROGRAMME AS PER YOUR EXP          | PECTATIONS                            |                   |     |
|     | Mark only one oval.                                  |                                       |                   |     |
|     | YES FULLY                                            |                                       |                   |     |
|     | TO SOME EXTENT                                       |                                       |                   |     |
|     | I AM NOT SURE                                        |                                       |                   |     |
|     | Option 4                                             |                                       |                   |     |
|     | ž.                                                   |                                       |                   |     |
| 10. | Was the Syllabus Contemporary or needs some im       | provement                             |                   |     |
|     | Mark only one oval.                                  |                                       |                   |     |
|     | Contemporary                                         |                                       |                   |     |
|     | Needs Improvement                                    |                                       |                   |     |
|     |                                                      |                                       |                   |     |
| 11. | If the answer to previous question is yes, Please w  | rite about the improvements needed    | according to you  |     |
|     | , 4.000 is provide question is yes, i souse w        | The about the improvements needed     | according to you. |     |
|     |                                                      |                                       |                   |     |
|     |                                                      | · ·                                   |                   |     |
|     |                                                      |                                       | sadhav Science    |     |
|     |                                                      |                                       | 2 Deon            | 100 |
|     |                                                      |                                       | II OI FAILE.      | 100 |