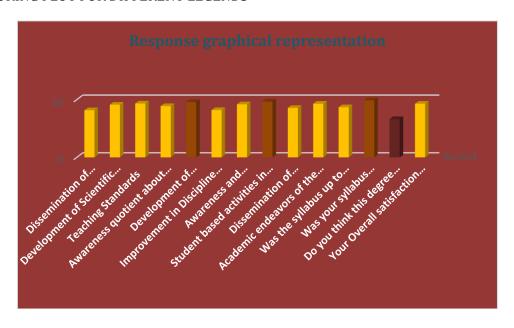

#### **RESPONSE MEANING:**

9-10 excellent, 8-9 very good, 7-8 good, 6-7 average, below 6 poor

FIGURE 1 SCORING PLOT FOR DIFFERENT LEGENDS

TABLE 3 DIVERSITY OF STUDENTS PARTICIPATING IN FEEDBACK MECHANISM

#### **ANALYSIS OF FEED BACK:**

Feedback given by students is quite encouraging testimonial to the efforts put up by the Faculty and administration for the development of college and teaching and learning process of the college, however answer to the question "Do you think this degree will get you a job" was not in favour of the programme opted by the student, response to this question secured only 6.2 marks which falls into the category of average like wise answer to the question "Improvement in Discipline related behavior" Fetched 7.9 marks, college needs to work on these two areas more seriously, focus should be on Learner centric methodologies well communicated to students, so that trust shall be generated into students.