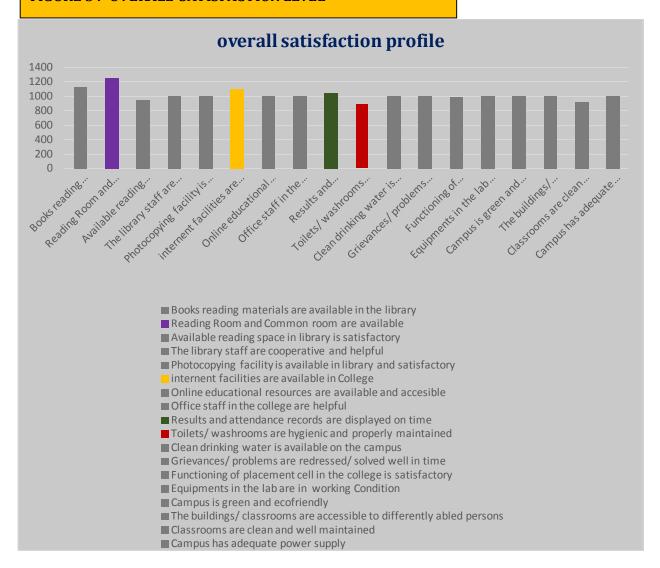

| TABLE 3. OVERALL SATISFACTION LEVEL |                                                                       |                  |                      |  |
|-------------------------------------|-----------------------------------------------------------------------|------------------|----------------------|--|
| Sr.No.                              |                                                                       | satisfac<br>tion | Percenta<br>ge score |  |
|                                     | Legends                                                               | level            |                      |  |
| 1.                                  | Books reading materials are available in the library                  | 1134             | 90.72                |  |
| 2                                   | Reading Room and Common room are available                            | 1250             | 100                  |  |
| 3                                   | Available reading space in library is satisfactory                    | 954              | 76.32                |  |
| 4                                   | The library staff are cooperative and helpful                         | 1000             | 80                   |  |
| 5                                   | Photocopying facility is available in library and satisfactory        | 1000             | 80                   |  |
| 6                                   | Internet facilities are available in College                          | 1100             | 88                   |  |
| 7.                                  | Online educational resources are available and accessible             | 1000             | 80                   |  |
| 8.                                  | Office staff in the college are helpful                               | 1000             | 80                   |  |
| 9.                                  | Results and attendance records are displayed on time                  | 1048             | 83.84                |  |
| 10                                  | CLEAN DRINKING WATER IS AVAILABLE ON THE CAMPUS                       | 894              | 71.52                |  |
| 11                                  | Toilets/ washrooms are hygienic and properly maintained               | 1000             | 80                   |  |
| 12.                                 | Grievances/ problems are redressed/ solved well in time               | 1000             | 80                   |  |
| 13.                                 | Functioning of placement cell in the college is satisfactory          | 990              | 79.2                 |  |
| 14                                  | Equipment in the lab are in working Condition                         | 1000             | 80                   |  |
| 15                                  | Campus is green and ecofriendly                                       | 1000             | 80                   |  |
| 16                                  | The buildings/ classrooms are accessible to differently abled persons | 1000             | 80                   |  |
| 17                                  | CLASSROOMS ARE CLEAN AND WELL MAINTAINED                              | 920              | 73.6                 |  |
| 18                                  | Campus has adequate power supply                                      | 1000             | 80                   |  |

FIGURE 3. OVERALL SATISFACTION LEVEL

According to the scoring table the highest level of satisfaction was expressed for reading room and common room facility. However students comparatively voted low for availability of reading space in the reading room.

Least satisfaction was observed for

- ➤ Availability of Clean drinking water on the campus
- And cleanliness and maintenance of Classrooms

College and IQAC needs to focus on the issue and this has been taken up as an agenda for the next session. Only in these two legends we are scoring below 75% so it needs to be improved. Maximum scoring is 100% and average median scoring is 80%.