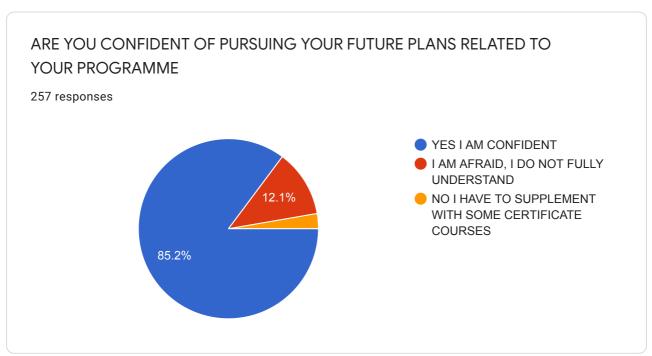

| 12. | Did you find the program market oriented                                                |
|-----|-----------------------------------------------------------------------------------------|
|     | Mark only one oval.                                                                     |
|     | Yes                                                                                     |
|     | Maybe                                                                                   |
|     | No                                                                                      |
|     |                                                                                         |
| 13. | Did program was interesting enough to inspire you for the higher studies in said domain |
|     | Mark only one oval.                                                                     |
|     | Yes                                                                                     |
|     | No                                                                                      |
|     | Maybe                                                                                   |
|     |                                                                                         |
| 1.4 |                                                                                         |
| 14. | Did program elevated or ignited research potential in you                               |
|     | Mark only one oval.                                                                     |
|     | Yes                                                                                     |
|     | ○ No                                                                                    |
|     | I am not sure                                                                           |
|     | i do not want to answer this                                                            |
|     |                                                                                         |
| 15. | ARE YOU CONFIDENT OF PURSUING YOUR FUTURE PLANS RELATED TO YOUR PROGRAMME               |
|     | Mark only one oval.                                                                     |
|     | YES I AM CONFIDENT                                                                      |
|     | I AM AFRAID, I DO NOT FULLY UNDERSTAND                                                  |
|     | NO I HAVE TO SUPPLEMENT WITH SOME CERTIFICATE COURSES                                   |
|     | Science                                                                                 |