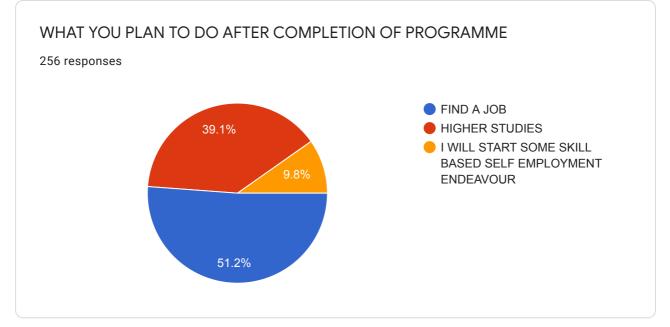

se - Terms of Service - Privacy Policy

Google Forms



# Programme Feedback by Passing out Students session 2019-20

271 responses

**Publish analytics** 

## **NAME**

271 responses

Abdul hasim mansuri

Harshita Sharma

karan parmar

Pooja vishwas

Harshit Gupta

Pankaj Parmar

Lalsingh

Jaspal Anjana

Abhishek Orsiya



# FATHER'S NAME 270 responses Ramesh Chandra karedia MANGILAL Prasidha narayan shukla meharvan parmar Harisingh Verma chunnilal borasi Ramprasad Omprakash sharma Vikram Singh



















If the answer to previous question is yes, Please write about the improvements needed according to you.

118 responses

Yes

No

Yes

no needed

Skil development

What's use for these answer of question in daily life in present time and future

EXCELLENT

yes

Happy





















# HOW DO YOU RATE YOUR PROGRAMME AS A WHOLE. OVERALL RATING WHERE 1 MEANS THE LEAST AND 10 MEANS THE BEST 256 responses 45 (17.6%) 35 (13.7%) 26 (10.2%) 21 (8.2%) \_ | 19 (7.4%) 9 (3.5%) 11 (4.3%) 6 (2.3%) 5 (2%)







This content is neither created nor endorsed by Google. Report Abuse - Terms of Service - Privacy Policy

Google Forms



# Feedback Response Sheet Link

 $\frac{https://docs.google.com/spreadsheets/d/18oreyejpDhchlVzbgZ1wpygheKb5ThGr2zRoIzH243I/edit?usp}{= sharing}$