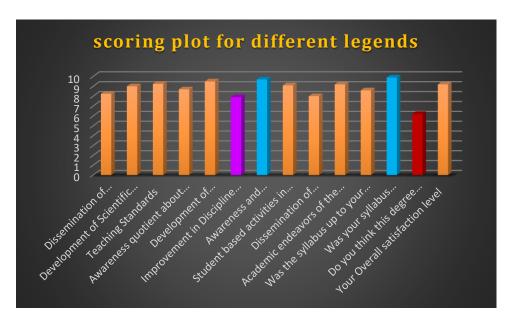

#### **RESPONSE MEANING:**

9-10 excellent, 8-9 very good, 7-8 good, 6-7 average, below 6 poor

FIGURE 1 SCORING PLOT FOR DIFFERENT LEGENDS

TABLE 3 DIVERSITY OF STUDENTS PARTICIPATING IN FEEDBACK MECHANISM

#### **ANALYSIS OF FEED BACK:**

Feedback given by students is quite encouraging testimonial to the efforts put up by the Faculty and administration for the development of college and teaching and learning process of the college, however answer to the question "Do you think this degree will get you a job" was not in favour of the programme opted by the student, response to this question secured only 6.2 marks which falls into the category of average like wise answer to the question "Improvement in Discipline related behavior" Fetched 7.9 marks, college needs to work on these two areas more seriously, focus should be on Learner centric methodologies well communicated to students, so that trust shall be generated into students.