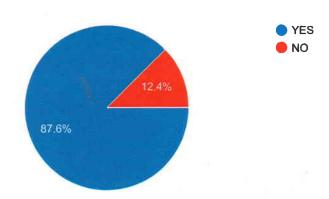

| 0.  | Enroument year                                       |                                       |                   |     |
|-----|------------------------------------------------------|---------------------------------------|-------------------|-----|
| 7.  | enrollment number                                    |                                       |                   |     |
| 8.  | Are you be able to complete with in the stipulated t | time 3 years for UG and 2 Years for F | <b>'</b> G        |     |
|     | Mark only one oval.                                  |                                       | `                 |     |
|     | YES                                                  |                                       |                   |     |
|     | ◯ NO                                                 |                                       |                   |     |
|     |                                                      |                                       |                   |     |
| 9.  | DID YOU FIND YOUR PROGRAMME AS PER YOUR EXP          | PECTATIONS                            |                   |     |
|     | Mark only one oval.                                  |                                       |                   |     |
|     | YES FULLY                                            |                                       |                   |     |
|     | TO SOME EXTENT                                       |                                       |                   |     |
|     | I AM NOT SURE                                        |                                       |                   |     |
|     | Option 4                                             |                                       |                   |     |
|     | ž.                                                   |                                       |                   |     |
| 10. | Was the Syllabus Contemporary or needs some im       | provement                             |                   |     |
|     | Mark only one oval.                                  |                                       |                   |     |
|     | Contemporary                                         |                                       |                   |     |
|     | Needs Improvement                                    |                                       |                   |     |
|     |                                                      |                                       |                   |     |
| 11. | If the answer to previous question is yes, Please w  | rite about the improvements needed    | according to you  |     |
|     | , 4.000 is provide question is yes, i souse w        | The about the improvements needed     | according to you. |     |
|     |                                                      |                                       |                   |     |
|     |                                                      | · ·                                   |                   |     |
|     |                                                      |                                       | sadhav Science    |     |
|     |                                                      |                                       | 2 Deon            | 100 |
|     |                                                      |                                       | II OI FAILE.      | 100 |