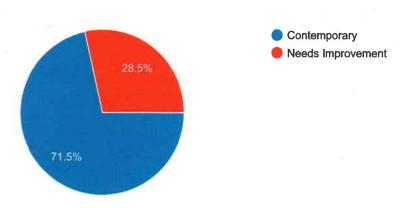

| 0.  | Enroument year                                       |                                       |                   |     |
|-----|------------------------------------------------------|---------------------------------------|-------------------|-----|
| 7.  | enrollment number                                    |                                       |                   |     |
| 8.  | Are you be able to complete with in the stipulated t | time 3 years for UG and 2 Years for F | <b>'</b> G        |     |
|     | Mark only one oval.                                  |                                       | `                 |     |
|     | YES                                                  |                                       |                   |     |
|     | ◯ NO                                                 |                                       |                   |     |
|     |                                                      |                                       |                   |     |
| 9.  | DID YOU FIND YOUR PROGRAMME AS PER YOUR EXP          | PECTATIONS                            |                   |     |
|     | Mark only one oval.                                  |                                       |                   |     |
|     | YES FULLY                                            |                                       |                   |     |
|     | TO SOME EXTENT                                       |                                       |                   |     |
|     | I AM NOT SURE                                        |                                       |                   |     |
|     | Option 4                                             |                                       |                   |     |
|     | ž.                                                   |                                       |                   |     |
| 10. | Was the Syllabus Contemporary or needs some im       | provement                             |                   |     |
|     | Mark only one oval.                                  |                                       |                   |     |
|     | Contemporary                                         |                                       |                   |     |
|     | Needs Improvement                                    |                                       |                   |     |
|     |                                                      |                                       |                   |     |
| 11. | If the answer to previous question is yes, Please w  | rite about the improvements needed    | according to you  |     |
|     | , 4.000 is provide question is yes, i souse w        | The about the improvements needed     | according to you. |     |
|     |                                                      |                                       |                   |     |
|     |                                                      | · ·                                   |                   |     |
|     |                                                      |                                       | sadhav Science    |     |
|     |                                                      |                                       | 2 Deon            | 100 |
|     |                                                      |                                       | II OI FAILE.      | 100 |