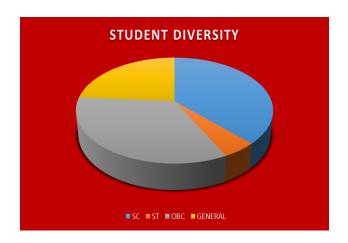

#### **RESPONSE MEANING:**

9-10 excellent, 8-9 very good, 7-8 good, 6-7 average, below 6 poor

FIGURE 1 SCORING PLOT FOR DIFFERENT LEGENDS

TABLE 3 DIVERSITY OF STUDENTS PARTICIPATING IN FEEDBACK MECHANISM

| DIVERSITY | SC | ST | OBC | GENERAL |
|-----------|----|----|-----|---------|
| NUMBER    | 95 | 12 | 84  | 60      |