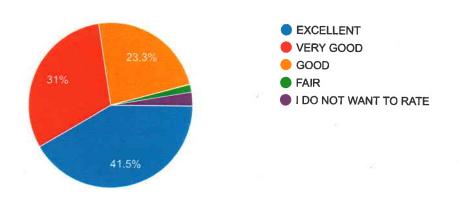

#### **RESPONSE MEANING:**

9-10 excellent, 8-9 very good, 7-8 good, 6-7 average, below 6 poor

FIGURE 1 SCORING PLOT FOR DIFFERENT LEGENDS

TABLE 3 DIVERSITY OF STUDENTS PARTICIPATING IN FEEDBACK MECHANISM