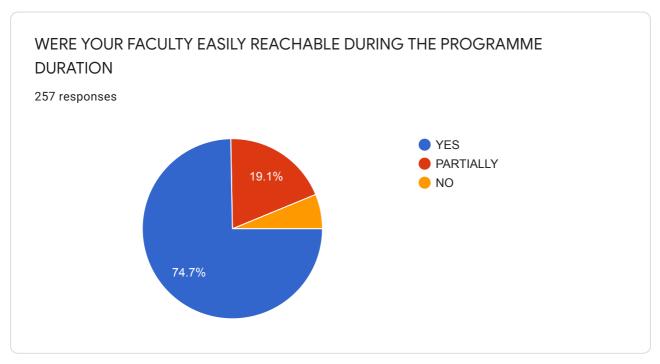

Terms of Service - Privacy Policy

Google Forms



# Programme Feedback by Passing out Students session 2019-20

271 responses

**Publish analytics** 

## **NAME**

271 responses

Abdul hasim mansuri

Harshita Sharma

karan parmar

Pooja vishwas

Harshit Gupta

Pankaj Parmar

Lalsingh

Jaspal Anjana

Abhishek Orsiya



# FATHER'S NAME 270 responses Ramesh Chandra karedia MANGILAL Prasidha narayan shukla meharvan parmar Harisingh Verma chunnilal borasi Ramprasad Omprakash sharma Vikram Singh



















If the answer to previous question is yes, Please write about the improvements needed according to you.

118 responses

Yes

No

Yes

no needed

Skil development

What's use for these answer of question in daily life in present time and future

EXCELLENT

yes

Happy





















# HOW DO YOU RATE YOUR PROGRAMME AS A WHOLE. OVERALL RATING WHERE 1 MEANS THE LEAST AND 10 MEANS THE BEST 256 responses 45 (17.6%) 35 (13.7%) 26 (10.2%) 21 (8.2%) \_ | 19 (7.4%) 9 (3.5%) 11 (4.3%) 6 (2.3%) 5 (2%)







This content is neither created nor endorsed by Google. Report Abuse - Terms of Service - Privacy Policy

Google Forms



# Feedback Response Sheet Link

 $\frac{https://docs.google.com/spreadsheets/d/18oreyejpDhchlVzbgZ1wpygheKb5ThGr2zRoIzH243I/edit?usp}{= sharing}$