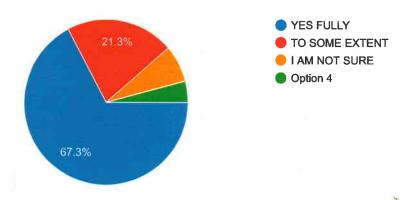

| 0.  | Enroument year                                       |                                       |                   |     |
|-----|------------------------------------------------------|---------------------------------------|-------------------|-----|
| 7.  | enrollment number                                    |                                       |                   |     |
| 8.  | Are you be able to complete with in the stipulated t | time 3 years for UG and 2 Years for F | <b>'</b> G        |     |
|     | Mark only one oval.                                  |                                       | `                 |     |
|     | YES                                                  |                                       |                   |     |
|     | ◯ NO                                                 |                                       |                   |     |
|     |                                                      |                                       |                   |     |
| 9.  | DID YOU FIND YOUR PROGRAMME AS PER YOUR EXP          | PECTATIONS                            |                   |     |
|     | Mark only one oval.                                  |                                       |                   |     |
|     | YES FULLY                                            |                                       |                   |     |
|     | TO SOME EXTENT                                       |                                       |                   |     |
|     | I AM NOT SURE                                        |                                       |                   |     |
|     | Option 4                                             |                                       |                   |     |
|     | ž.                                                   |                                       |                   |     |
| 10. | Was the Syllabus Contemporary or needs some im       | provement                             |                   |     |
|     | Mark only one oval.                                  |                                       |                   |     |
|     | Contemporary                                         |                                       |                   |     |
|     | Needs Improvement                                    |                                       |                   |     |
|     |                                                      |                                       |                   |     |
| 11. | If the answer to previous question is yes, Please w  | rite about the improvements needed    | according to you  |     |
|     | , 4.000 is provide question is yes, i souse w        | The about the improvements needed     | according to you. |     |
|     |                                                      |                                       |                   |     |
|     |                                                      | · ·                                   |                   |     |
|     |                                                      |                                       | sadhav Science    |     |
|     |                                                      |                                       | 2 Deon            | 100 |
|     |                                                      |                                       | II OI FAILE.      | 100 |