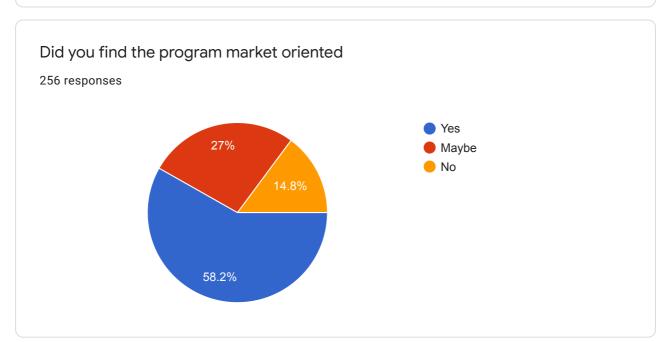

| 12. | Did you find the program market oriented                                                |
|-----|-----------------------------------------------------------------------------------------|
|     | Mark only one oval.                                                                     |
|     | Yes                                                                                     |
|     | Maybe                                                                                   |
|     | No                                                                                      |
|     |                                                                                         |
| 13. | Did program was interesting enough to inspire you for the higher studies in said domain |
|     | Mark only one oval.                                                                     |
|     | Yes                                                                                     |
|     | No                                                                                      |
|     | Maybe                                                                                   |
|     |                                                                                         |
| 1.4 |                                                                                         |
| 14. | Did program elevated or ignited research potential in you                               |
|     | Mark only one oval.                                                                     |
|     | Yes                                                                                     |
|     | ○ No                                                                                    |
|     | I am not sure                                                                           |
|     | i do not want to answer this                                                            |
|     |                                                                                         |
| 15. | ARE YOU CONFIDENT OF PURSUING YOUR FUTURE PLANS RELATED TO YOUR PROGRAMME               |
|     | Mark only one oval.                                                                     |
|     | YES I AM CONFIDENT                                                                      |
|     | I AM AFRAID, I DO NOT FULLY UNDERSTAND                                                  |
|     | NO I HAVE TO SUPPLEMENT WITH SOME CERTIFICATE COURSES                                   |
|     | Science                                                                                 |