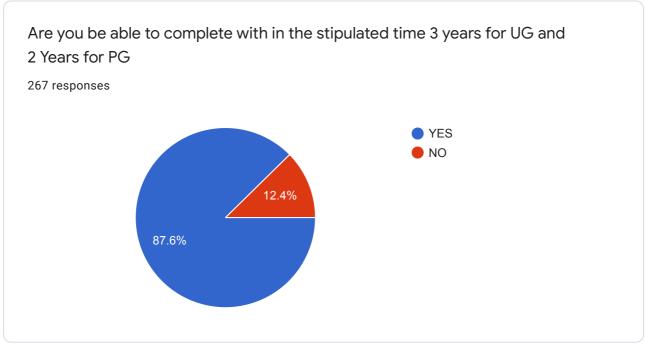

| 0.  | Enroument year                                       |                                       |                   |     |
|-----|------------------------------------------------------|---------------------------------------|-------------------|-----|
| 7.  | enrollment number                                    |                                       |                   |     |
| 8.  | Are you be able to complete with in the stipulated t | time 3 years for UG and 2 Years for F | <b>'</b> G        |     |
|     | Mark only one oval.                                  |                                       | `                 |     |
|     | YES                                                  |                                       |                   |     |
|     | ◯ NO                                                 |                                       |                   |     |
|     |                                                      |                                       |                   |     |
| 9.  | DID YOU FIND YOUR PROGRAMME AS PER YOUR EXP          | PECTATIONS                            |                   |     |
|     | Mark only one oval.                                  |                                       |                   |     |
|     | YES FULLY                                            |                                       |                   |     |
|     | TO SOME EXTENT                                       |                                       |                   |     |
|     | I AM NOT SURE                                        |                                       |                   |     |
|     | Option 4                                             |                                       |                   |     |
|     | ž.                                                   |                                       |                   |     |
| 10. | Was the Syllabus Contemporary or needs some im       | provement                             |                   |     |
|     | Mark only one oval.                                  |                                       |                   |     |
|     | Contemporary                                         |                                       |                   |     |
|     | Needs Improvement                                    |                                       |                   |     |
|     |                                                      |                                       |                   |     |
| 11. | If the answer to previous question is yes, Please w  | rite about the improvements needed    | according to you  |     |
|     | , 4.000 is provide question is yes, i souse w        | The about the improvements needed     | according to you. |     |
|     |                                                      |                                       |                   |     |
|     |                                                      | · ·                                   |                   |     |
|     |                                                      |                                       | sadhav Science    |     |
|     |                                                      |                                       | 2 Deon            | 100 |
|     |                                                      |                                       | II OI FAILE.      | 100 |