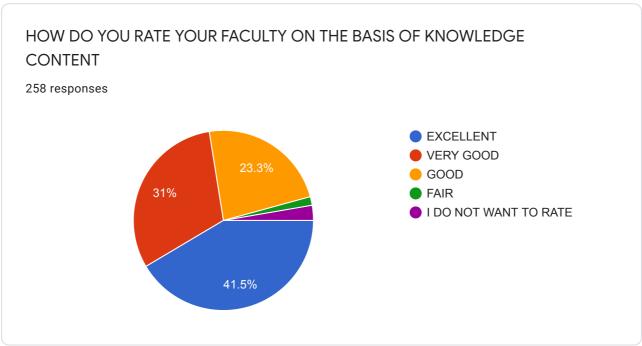

- Terms of Service - Privacy Policy

Google Forms



# Programme Feedback by Passing out Students session 2019-20

271 responses

**Publish analytics** 

## **NAME**

271 responses

Abdul hasim mansuri

Harshita Sharma

karan parmar

Pooja vishwas

Harshit Gupta

Pankaj Parmar

Lalsingh

Jaspal Anjana

Abhishek Orsiya



# FATHER'S NAME 270 responses Ramesh Chandra karedia MANGILAL Prasidha narayan shukla meharvan parmar Harisingh Verma chunnilal borasi Ramprasad Omprakash sharma Vikram Singh



















If the answer to previous question is yes, Please write about the improvements needed according to you.

118 responses

Yes

No

Yes

no needed

Skil development

What's use for these answer of question in daily life in present time and future

EXCELLENT

yes

Happy





















# HOW DO YOU RATE YOUR PROGRAMME AS A WHOLE. OVERALL RATING WHERE 1 MEANS THE LEAST AND 10 MEANS THE BEST 256 responses 45 (17.6%) 35 (13.7%) 26 (10.2%) 21 (8.2%) \_ | 19 (7.4%) 9 (3.5%) 11 (4.3%) 6 (2.3%) 5 (2%)







This content is neither created nor endorsed by Google. Report Abuse - Terms of Service - Privacy Policy

Google Forms



# Feedback Response Sheet Link

 $\frac{https://docs.google.com/spreadsheets/d/18oreyejpDhchlVzbgZ1wpygheKb5ThGr2zRoIzH243I/edit?usp}{= sharing}$