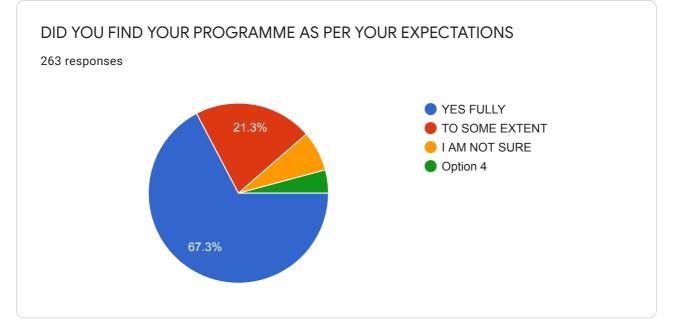

| 0.  | Enroument year                                       |                                       |                   |     |
|-----|------------------------------------------------------|---------------------------------------|-------------------|-----|
| 7.  | enrollment number                                    |                                       |                   |     |
| 8.  | Are you be able to complete with in the stipulated t | time 3 years for UG and 2 Years for F | <b>'</b> G        |     |
|     | Mark only one oval.                                  |                                       | `                 |     |
|     | YES                                                  |                                       |                   |     |
|     | ◯ NO                                                 |                                       |                   |     |
|     |                                                      |                                       |                   |     |
| 9.  | DID YOU FIND YOUR PROGRAMME AS PER YOUR EXP          | PECTATIONS                            |                   |     |
|     | Mark only one oval.                                  |                                       |                   |     |
|     | YES FULLY                                            |                                       |                   |     |
|     | TO SOME EXTENT                                       |                                       |                   |     |
|     | I AM NOT SURE                                        |                                       |                   |     |
|     | Option 4                                             |                                       |                   |     |
|     | ž.                                                   |                                       |                   |     |
| 10. | Was the Syllabus Contemporary or needs some im       | provement                             |                   |     |
|     | Mark only one oval.                                  |                                       |                   |     |
|     | Contemporary                                         |                                       |                   |     |
|     | Needs Improvement                                    |                                       |                   |     |
|     |                                                      |                                       |                   |     |
| 11. | If the answer to previous question is yes, Please w  | rite about the improvements needed    | according to you  |     |
|     | , 4.000 is provide question is yes, i souse w        | The about the improvements needed     | according to you. |     |
|     |                                                      |                                       |                   |     |
|     |                                                      | · ·                                   |                   |     |
|     |                                                      |                                       | sadhav Science    |     |
|     |                                                      |                                       | 2 Deon            | 100 |
|     |                                                      |                                       | II OI FAILE.      | 100 |