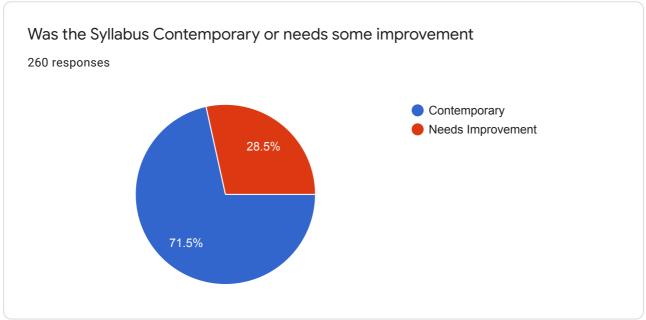

| 0.  | Enroument year                                       |                                       |                   |     |
|-----|------------------------------------------------------|---------------------------------------|-------------------|-----|
| 7.  | enrollment number                                    |                                       |                   |     |
| 8.  | Are you be able to complete with in the stipulated t | time 3 years for UG and 2 Years for F | <b>'</b> G        |     |
|     | Mark only one oval.                                  |                                       | `                 |     |
|     | YES                                                  |                                       |                   |     |
|     | ◯ NO                                                 |                                       |                   |     |
|     |                                                      |                                       |                   |     |
| 9.  | DID YOU FIND YOUR PROGRAMME AS PER YOUR EXP          | PECTATIONS                            |                   |     |
|     | Mark only one oval.                                  |                                       |                   |     |
|     | YES FULLY                                            |                                       |                   |     |
|     | TO SOME EXTENT                                       |                                       |                   |     |
|     | I AM NOT SURE                                        |                                       |                   |     |
|     | Option 4                                             |                                       |                   |     |
|     | ž.                                                   |                                       |                   |     |
| 10. | Was the Syllabus Contemporary or needs some im       | provement                             |                   |     |
|     | Mark only one oval.                                  |                                       |                   |     |
|     | Contemporary                                         |                                       |                   |     |
|     | Needs Improvement                                    |                                       |                   |     |
|     |                                                      |                                       |                   |     |
| 11. | If the answer to previous question is yes, Please w  | rite about the improvements needed    | according to you  |     |
|     | , 4.000 is provide question is yes, i souse w        | The about the improvements needed     | according to you. |     |
|     |                                                      |                                       |                   |     |
|     |                                                      | · ·                                   |                   |     |
|     |                                                      |                                       | sadhav Science    |     |
|     |                                                      |                                       | 2 Deon            | 100 |
|     |                                                      |                                       | II OI FAILE.      | 100 |