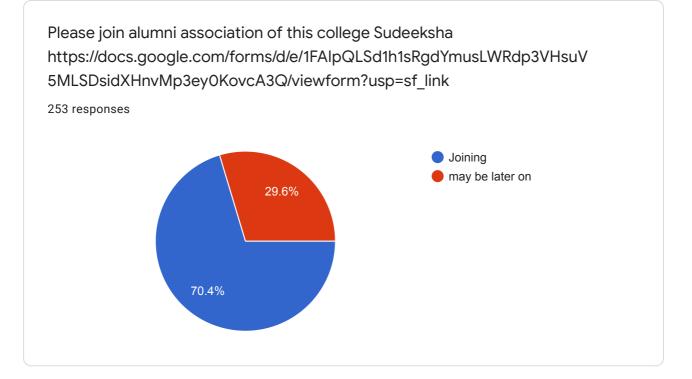

an parmar

Pooja vishwas

Harshit Gupta

Pankaj Parmar

Lalsingh

Jaspal Anjana

Abhishek Orsiya



# FATHER'S NAME 270 responses Ramesh Chandra karedia MANGILAL Prasidha narayan shukla meharvan parmar Harisingh Verma chunnilal borasi Ramprasad Omprakash sharma Vikram Singh



















If the answer to previous question is yes, Please write about the improvements needed according to you.

118 responses

Yes

No

Yes

no needed

Skil development

What's use for these answer of question in daily life in present time and future

EXCELLENT

yes

Happy





















# HOW DO YOU RATE YOUR PROGRAMME AS A WHOLE. OVERALL RATING WHERE 1 MEANS THE LEAST AND 10 MEANS THE BEST 256 responses 45 (17.6%) 35 (13.7%) 26 (10.2%) 21 (8.2%) \_ | 19 (7.4%) 9 (3.5%) 11 (4.3%) 6 (2.3%) 5 (2%)







This content is neither created nor endorsed by Google. Report Abuse - Terms of Service - Privacy Policy

Google Forms



# Feedback Response Sheet Link

 $\frac{https://docs.google.com/spreadsheets/d/18oreyejpDhchlVzbgZ1wpygheKb5ThGr2zRoIzH243I/edit?usp}{= sharing}$