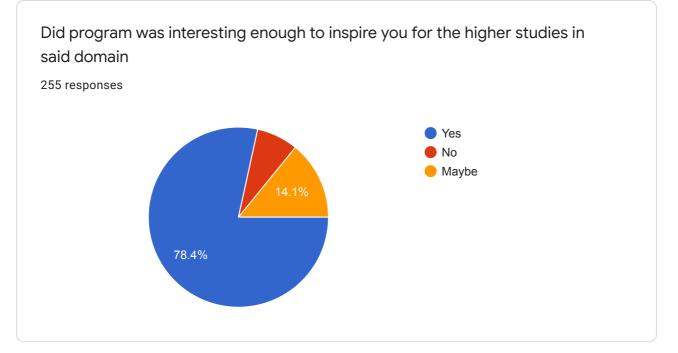

| 12. | Did you find the program market oriented                                                |
|-----|-----------------------------------------------------------------------------------------|
|     | Mark only one oval.                                                                     |
|     | Yes                                                                                     |
|     | Maybe                                                                                   |
|     | No                                                                                      |
|     |                                                                                         |
| 13. | Did program was interesting enough to inspire you for the higher studies in said domain |
|     | Mark only one oval.                                                                     |
|     | Yes                                                                                     |
|     | No                                                                                      |
|     | Maybe                                                                                   |
|     |                                                                                         |
| 1.4 |                                                                                         |
| 14. | Did program elevated or ignited research potential in you                               |
|     | Mark only one oval.                                                                     |
|     | Yes                                                                                     |
|     | ○ No                                                                                    |
|     | I am not sure                                                                           |
|     | i do not want to answer this                                                            |
|     |                                                                                         |
| 15. | ARE YOU CONFIDENT OF PURSUING YOUR FUTURE PLANS RELATED TO YOUR PROGRAMME               |
|     | Mark only one oval.                                                                     |
|     | YES I AM CONFIDENT                                                                      |
|     | I AM AFRAID, I DO NOT FULLY UNDERSTAND                                                  |
|     | NO I HAVE TO SUPPLEMENT WITH SOME CERTIFICATE COURSES                                   |
|     | Science                                                                                 |