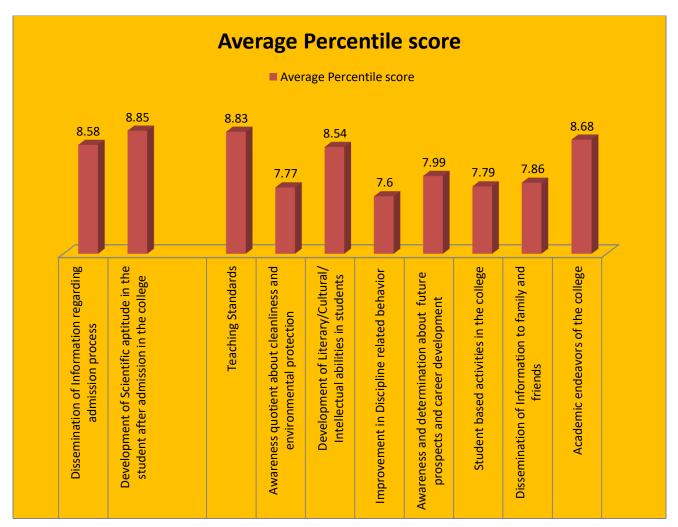

### TABLE 1. SCORING TABLE AS PER DIFFERENT LEGENDS

| SR.<br>NO. | LEGENDS                                                                          | NO. OF<br>STUDENTS<br>SCORED        | TOTAL SCORE                             | AVERAGE<br>PERCENTILE<br>SCORE |
|------------|----------------------------------------------------------------------------------|-------------------------------------|-----------------------------------------|--------------------------------|
| 1.         | Dissemination of Information regarding admission process                         | BCA 18<br>B.Sc. 136<br>PG 58<br>212 | 168 x 9<br>44x 7<br>308+1512<br>1820    | 8.58                           |
| 2.         | Development of Scientific aptitude in the student after admission in the college | BCA 18<br>B.Sc 136<br>PG 58<br>212  | 182x9<br>30x8<br>=1878                  | 8.85                           |
| 3.         | Teaching Standards                                                               | BCA 18<br>B.Sc 136<br>PG 58<br>212  | 178x9<br>34x8<br>=1874                  | 8.83                           |
| 4.         | Awareness quotient about cleanliness and environmental protection                | BCA 18<br>B.Sc 136<br>PG 58<br>212  | 164x8+48x7<br>=1648                     | 7.77                           |
| 5.         | Development of Literary/Cultural/<br>Intellectual abilities in students          | BCA 18<br>B.Sc 136<br>PG 58<br>212  | 148x9<br>+48x8<br>+16x6<br>=1812        | 8.54                           |
| 6.         | Improvement in Discipline related behavior                                       | BCA 18<br>B.Sc 136<br>PG 58<br>212  | 136x8<br>+72x7<br>+4x5<br>=1612         | 7.60                           |
| 7.         | Awareness and determination about future prospects and career development        | BCA 18<br>B.Sc 136<br>PG 58<br>212  | 128x9<br>+64x7<br>+15x5<br>5x4<br>=1695 | 7.99                           |
| 8.         | Student based activities in the                                                  | BCA 18                              | 168x8                                   | 7.79                           |

|     | college                           | B.Sc 136 | 44x7  |      |
|-----|-----------------------------------|----------|-------|------|
|     |                                   | PG 58    | =1652 |      |
|     |                                   | 212      |       |      |
| 9.  | Dissemination of Information to   | BCA 18   | 184x8 | 7.86 |
|     | family and friends                | B.Sc 136 | +28x7 |      |
|     |                                   | PG 58    | =1668 |      |
|     |                                   | 212      |       |      |
| 10. | Academic endeavors of the college | BCA 18   | 182x9 | 8.68 |
|     |                                   | B.Sc 136 | 24x7  |      |
|     |                                   | PG 58    | 6x6   |      |
|     |                                   | 212      | =1842 |      |

Scoring Equation Used =  $\frac{Total\ Score}{Total\ number\ of\ Students}$ 

Total Score=  $\sum n_1 X S_1 + n_2 X S_2 + \dots$ 

Lowest Score: Marked Green Highest Score: Marked yellow

Table 1. Average Percentile Score as per Ligend

As per the feedback received students gave highest score to the development of scientific aptitude in them after their admission in the college at 8.85 percentile, development of discipline related activities was scored least by students with 7.60 percentile.

For all the ligands provided feedback and analyzed the score ranged from 7.60 to 8.85 Overall score was 8.24 on the scale of 10. Which leads to very good scoring by students, however there is a possibility to improve on areas like awareness regarding cleanliness and awareness about discipline related activities.