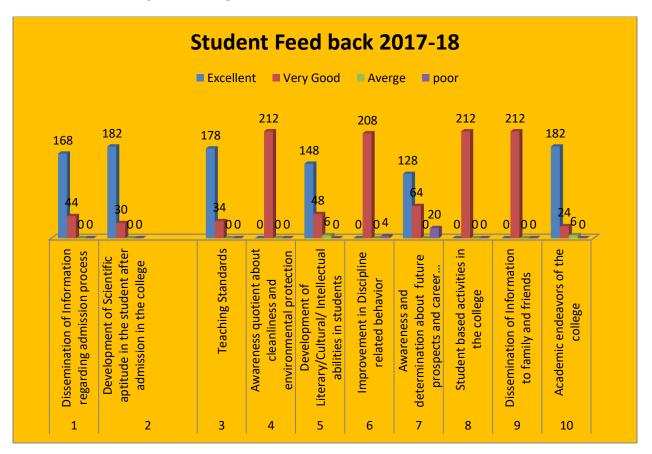

### TABLE 1. SCORING TABLE AS PER DIFFERENT LEGENDS

| SR.<br>NO. | LEGENDS                                                                          | NO. OF<br>STUDENTS<br>SCORED        | TOTAL SCORE                             | AVERAGE<br>PERCENTILE<br>SCORE |
|------------|----------------------------------------------------------------------------------|-------------------------------------|-----------------------------------------|--------------------------------|
| 1.         | Dissemination of Information regarding admission process                         | BCA 18<br>B.Sc. 136<br>PG 58<br>212 | 168 x 9<br>44x 7<br>308+1512<br>1820    | 8.58                           |
| 2.         | Development of Scientific aptitude in the student after admission in the college | BCA 18<br>B.Sc 136<br>PG 58<br>212  | 182x9<br>30x8<br>=1878                  | 8.85                           |
| 3.         | Teaching Standards                                                               | BCA 18<br>B.Sc 136<br>PG 58<br>212  | 178x9<br>34x8<br>=1874                  | 8.83                           |
| 4.         | Awareness quotient about cleanliness and environmental protection                | BCA 18<br>B.Sc 136<br>PG 58<br>212  | 164x8+48x7<br>=1648                     | 7.77                           |
| 5.         | Development of Literary/Cultural/<br>Intellectual abilities in students          | BCA 18<br>B.Sc 136<br>PG 58<br>212  | 148x9<br>+48x8<br>+16x6<br>=1812        | 8.54                           |
| 6.         | Improvement in Discipline related behavior                                       | BCA 18<br>B.Sc 136<br>PG 58<br>212  | 136x8<br>+72x7<br>+4x5<br>=1612         | 7.60                           |
| 7.         | Awareness and determination about future prospects and career development        | BCA 18<br>B.Sc 136<br>PG 58<br>212  | 128x9<br>+64x7<br>+15x5<br>5x4<br>=1695 | 7.99                           |
| 8.         | Student based activities in the                                                  | BCA 18                              | 168x8                                   | 7.79                           |

|     | college                           | B.Sc 136 | 44x7  |      |
|-----|-----------------------------------|----------|-------|------|
|     |                                   | PG 58    | =1652 |      |
|     |                                   | 212      |       |      |
| 9.  | Dissemination of Information to   | BCA 18   | 184x8 | 7.86 |
|     | family and friends                | B.Sc 136 | +28x7 |      |
|     |                                   | PG 58    | =1668 |      |
|     |                                   | 212      |       |      |
| 10. | Academic endeavors of the college | BCA 18   | 182x9 | 8.68 |
|     |                                   | B.Sc 136 | 24x7  |      |
|     |                                   | PG 58    | 6x6   |      |
|     |                                   | 212      | =1842 |      |