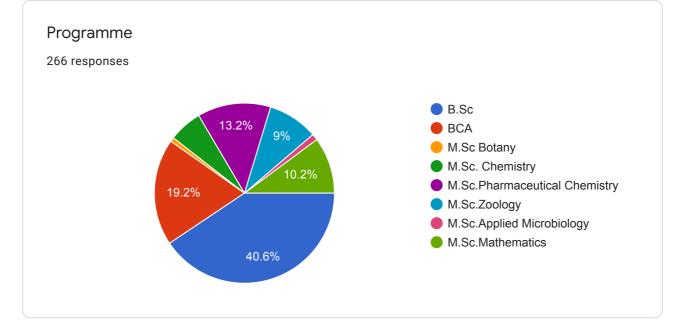

Coordinator IQAC Chairperson IQAC

| *  | Required                                                                                                                                                                                                                                                                                                                                                                                                                                                                                                                                                                                                                                                                                                                                                                                                                                                                                                                                                                                                                                                                                                                                                                                                                                                                                                                                                                                                                                                                                                                                                                                                                                                                                                                                                                                                                                                                                                                                                                                                                                                                                                                       |    |
|----|--------------------------------------------------------------------------------------------------------------------------------------------------------------------------------------------------------------------------------------------------------------------------------------------------------------------------------------------------------------------------------------------------------------------------------------------------------------------------------------------------------------------------------------------------------------------------------------------------------------------------------------------------------------------------------------------------------------------------------------------------------------------------------------------------------------------------------------------------------------------------------------------------------------------------------------------------------------------------------------------------------------------------------------------------------------------------------------------------------------------------------------------------------------------------------------------------------------------------------------------------------------------------------------------------------------------------------------------------------------------------------------------------------------------------------------------------------------------------------------------------------------------------------------------------------------------------------------------------------------------------------------------------------------------------------------------------------------------------------------------------------------------------------------------------------------------------------------------------------------------------------------------------------------------------------------------------------------------------------------------------------------------------------------------------------------------------------------------------------------------------------|----|
| 1. | Email address *                                                                                                                                                                                                                                                                                                                                                                                                                                                                                                                                                                                                                                                                                                                                                                                                                                                                                                                                                                                                                                                                                                                                                                                                                                                                                                                                                                                                                                                                                                                                                                                                                                                                                                                                                                                                                                                                                                                                                                                                                                                                                                                |    |
|    |                                                                                                                                                                                                                                                                                                                                                                                                                                                                                                                                                                                                                                                                                                                                                                                                                                                                                                                                                                                                                                                                                                                                                                                                                                                                                                                                                                                                                                                                                                                                                                                                                                                                                                                                                                                                                                                                                                                                                                                                                                                                                                                                |    |
|    | Yang and the second sec |    |
| 2. | NAME                                                                                                                                                                                                                                                                                                                                                                                                                                                                                                                                                                                                                                                                                                                                                                                                                                                                                                                                                                                                                                                                                                                                                                                                                                                                                                                                                                                                                                                                                                                                                                                                                                                                                                                                                                                                                                                                                                                                                                                                                                                                                                                           |    |
|    |                                                                                                                                                                                                                                                                                                                                                                                                                                                                                                                                                                                                                                                                                                                                                                                                                                                                                                                                                                                                                                                                                                                                                                                                                                                                                                                                                                                                                                                                                                                                                                                                                                                                                                                                                                                                                                                                                                                                                                                                                                                                                                                                |    |
| 3. | FATHER'S NAME                                                                                                                                                                                                                                                                                                                                                                                                                                                                                                                                                                                                                                                                                                                                                                                                                                                                                                                                                                                                                                                                                                                                                                                                                                                                                                                                                                                                                                                                                                                                                                                                                                                                                                                                                                                                                                                                                                                                                                                                                                                                                                                  |    |
|    |                                                                                                                                                                                                                                                                                                                                                                                                                                                                                                                                                                                                                                                                                                                                                                                                                                                                                                                                                                                                                                                                                                                                                                                                                                                                                                                                                                                                                                                                                                                                                                                                                                                                                                                                                                                                                                                                                                                                                                                                                                                                                                                                | e; |
| 1. | Class                                                                                                                                                                                                                                                                                                                                                                                                                                                                                                                                                                                                                                                                                                                                                                                                                                                                                                                                                                                                                                                                                                                                                                                                                                                                                                                                                                                                                                                                                                                                                                                                                                                                                                                                                                                                                                                                                                                                                                                                                                                                                                                          |    |
|    |                                                                                                                                                                                                                                                                                                                                                                                                                                                                                                                                                                                                                                                                                                                                                                                                                                                                                                                                                                                                                                                                                                                                                                                                                                                                                                                                                                                                                                                                                                                                                                                                                                                                                                                                                                                                                                                                                                                                                                                                                                                                                                                                |    |
| 5. | Programme                                                                                                                                                                                                                                                                                                                                                                                                                                                                                                                                                                                                                                                                                                                                                                                                                                                                                                                                                                                                                                                                                                                                                                                                                                                                                                                                                                                                                                                                                                                                                                                                                                                                                                                                                                                                                                                                                                                                                                                                                                                                                                                      |    |
|    | Mark only one oval.                                                                                                                                                                                                                                                                                                                                                                                                                                                                                                                                                                                                                                                                                                                                                                                                                                                                                                                                                                                                                                                                                                                                                                                                                                                                                                                                                                                                                                                                                                                                                                                                                                                                                                                                                                                                                                                                                                                                                                                                                                                                                                            |    |
|    | B.Sc                                                                                                                                                                                                                                                                                                                                                                                                                                                                                                                                                                                                                                                                                                                                                                                                                                                                                                                                                                                                                                                                                                                                                                                                                                                                                                                                                                                                                                                                                                                                                                                                                                                                                                                                                                                                                                                                                                                                                                                                                                                                                                                           |    |
|    | BCA                                                                                                                                                                                                                                                                                                                                                                                                                                                                                                                                                                                                                                                                                                                                                                                                                                                                                                                                                                                                                                                                                                                                                                                                                                                                                                                                                                                                                                                                                                                                                                                                                                                                                                                                                                                                                                                                                                                                                                                                                                                                                                                            |    |
|    | M.Sc Botany                                                                                                                                                                                                                                                                                                                                                                                                                                                                                                                                                                                                                                                                                                                                                                                                                                                                                                                                                                                                                                                                                                                                                                                                                                                                                                                                                                                                                                                                                                                                                                                                                                                                                                                                                                                                                                                                                                                                                                                                                                                                                                                    |    |
|    | M.Sc. Chemistry                                                                                                                                                                                                                                                                                                                                                                                                                                                                                                                                                                                                                                                                                                                                                                                                                                                                                                                                                                                                                                                                                                                                                                                                                                                                                                                                                                                                                                                                                                                                                                                                                                                                                                                                                                                                                                                                                                                                                                                                                                                                                                                |    |
|    | M.Sc.Pharmaceutical Chemistry                                                                                                                                                                                                                                                                                                                                                                                                                                                                                                                                                                                                                                                                                                                                                                                                                                                                                                                                                                                                                                                                                                                                                                                                                                                                                                                                                                                                                                                                                                                                                                                                                                                                                                                                                                                                                                                                                                                                                                                                                                                                                                  |    |
|    | M.Sc.Zoology                                                                                                                                                                                                                                                                                                                                                                                                                                                                                                                                                                                                                                                                                                                                                                                                                                                                                                                                                                                                                                                                                                                                                                                                                                                                                                                                                                                                                                                                                                                                                                                                                                                                                                                                                                                                                                                                                                                                                                                                                                                                                                                   |    |
|    | M.Sc.Applied Microbiology  M.Sc.Mathematics                                                                                                                                                                                                                                                                                                                                                                                                                                                                                                                                                                                                                                                                                                                                                                                                                                                                                                                                                                                                                                                                                                                                                                                                                                                                                                                                                                                                                                                                                                                                                                                                                                                                                                                                                                                                                                                                                                                                                                                                                                                                                    |    |
|    | ivi.Sc.iviatrierilatics                                                                                                                                                                                                                                                                                                                                                                                                                                                                                                                                                                                                                                                                                                                                                                                                                                                                                                                                                                                                                                                                                                                                                                                                                                                                                                                                                                                                                                                                                                                                                                                                                                                                                                                                                                                                                                                                                                                                                                                                                                                                                                        |    |