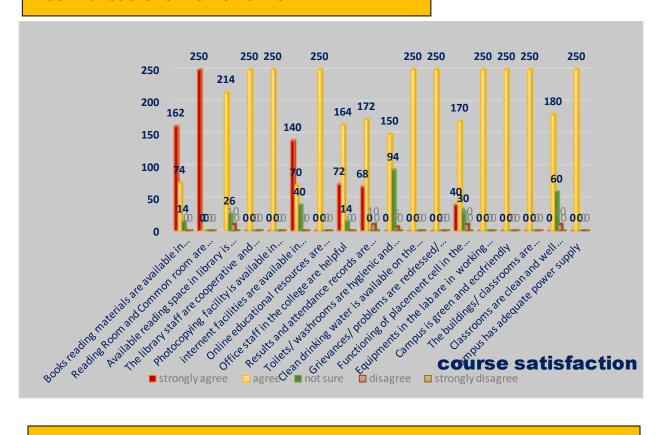

#### TABLE 1. COURSE SATISFACTION DIRECT DATA TABLE

| Sr.No. | Legends                                                               | strongly<br>agree | Agree      | not<br>sure | Disagree | strongly<br>disagree |
|--------|-----------------------------------------------------------------------|-------------------|------------|-------------|----------|----------------------|
|        |                                                                       | 5                 | 4          | 3           | 2        | 0                    |
| 1.     | Books reading materials are available in the library                  | 162               | 74         | 14          | 0        | 0                    |
| 2      | Reading Room and Common room are available                            | 250               | 0          | 0           | 0        | 0                    |
| 3      | Available reading space in library is satisfactory                    | 0                 | 214        | 26          | 10       | 0                    |
| 4      | The library staff are cooperative and helpful                         | 0                 | 250        | 0           | 0        | 0                    |
| 5      | Photocopying facility is available in library and satisfactory        | 0                 | 250        | 0           | 0        | 0                    |
| 6      | Internet facilities are available in College                          | 140               | 250<br>70  | 40          | 0        | 0                    |
| 7.     | Online educational resources are available and accessible             |                   |            |             |          | 0                    |
| 8.     | Office staff in the college are helpful                               | 72                | 250<br>164 | 14          | 0        | 0                    |
| 9.     | Results and attendance records are displayed on time                  | 72                | 104        | 17          |          | 0                    |
| 10     | Clean drinking water is available on the campus                       | 68                | 172        | 0           | 10       | 0                    |
| 11     | Toilets/ washrooms are hygienic and properly maintained               | 0                 | 150        | 94          | 6        | 0                    |
| 12.    | Grievances/ problems are redressed/ solved well                       | 0                 | 250        | 0           | 0        | 0                    |
| 13.    | in time  Functioning of placement cell in the college is              | 0                 | 250        | 0           | 0        | 0                    |
| 14     | satisfactory  Equipment in the lab are in working Condition           | 40                | 170        | 30          | 10       | 0                    |
| 15     | Campus is green and ecofriendly                                       | 0                 | 250        | 0           | 0        | 0                    |
|        |                                                                       | 0                 | 250        | 0           | 0        |                      |
| 16     | The buildings/ classrooms are accessible to differently abled persons | 0                 | 250        | 0           | 0        | 0                    |
| 17     | Classrooms are clean and well maintained                              | 0                 | 180        | 60          | 10       | 0                    |
| 18     | Campus has adequate power supply                                      | 0                 | 250        | 0           | 0        | 0                    |

#### FIGURE 01 COURSE SATISFACTION AS PER DATA TABLE

#### As per the general feedback received

- Students have chosen agree or strongly agree as answer to the most of the facilities.
- None of the student have chosen strongly disagree as the response field
- However in some of the legends less than 4% of the students have chosen to answer that they disagree with the question being asked.

According to the scoring table the highest level of satisfaction was expressed for reading room and common room facility. However students comparatively voted low for availability of reading space in the reading room.

Least satisfaction was observed for

- ➤ Availability of Clean drinking water on the campus
- And cleanliness and maintenance of Classrooms

College and IQAC needs to focus on the issue and this has been taken up as an agenda for the next session. Only in these two legends we are scoring below 75% so it needs to be improved. Maximum scoring is 100% and average median scoring is 80%.