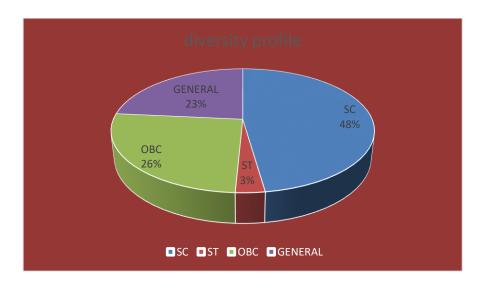

| DIVERSITY | SC | ST | OBC | GENERAL |
|-----------|----|----|-----|---------|
| NUMBER    | 95 | 12 | 84  | 60      |