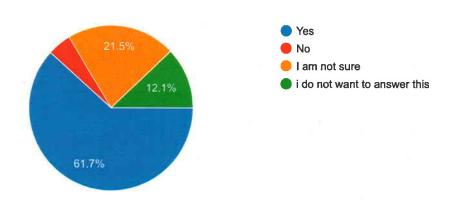

# enrollment number 241 responses

Are you be able to complete with in the stipulated time 3 years for UG and 2 Years for PG  $\,$ 



#### DID YOU FIND YOUR PROGRAMME AS PER YOUR EXPECTATIONS

263 responses



### Was the Syllabus Contemporary or needs some improvement





If the answer to previous question is yes, Please write about the improvements needed according to you. 118 responses Yes No Yes no needed Skil development What's use for these answer of question in daily life in present time and future

**EXCELLENT** 

yes

Нарру

## Did you find the program market oriented 256 responses Yes Maybe No 58.2%

Did program was interesting enough to inspire you for the higher studies in said domain

255 responses



Did program elevated or ignited research potential in you

256 responses



ARE YOU CONFIDENT OF PURSUING YOUR FUTURE PLANS RELATED TO YOUR PROGRAMME



### WHAT YOU PLAN TO DO AFTER COMPLETION OF PROGRAMME

256 responses



## HOW DO YOU RATE YOUR FACULTY ON THE BASIS OF KNOWLEDGE CONTENT

258 responses



## WERE YOUR FACULTY EASILY REACHABLE DURING THE PROGRAMME DURATION



## HOW DO YOU RATE YOUR PROGRAMME AS A WHOLE . OVERALL RATING WHERE 1 MEANS THE LEAST AND 10 MEANS THE BEST

256 responses



### Whats app number

251 responses

Please join alumni association of this college Sudeeksha https://docs.google.com/forms/d/e/1FAlpQLSd1h1sRgdYmusLWRdp3VHsuV 5MLSDsidXHnvMp3ey0KovcA3Q/viewform?usp=sf\_link

253 responses



This content is neither created nor endorsed by Google. Report Abuse - Terms of Service - Privacy Policy

Google Forms



# Programme Feedback