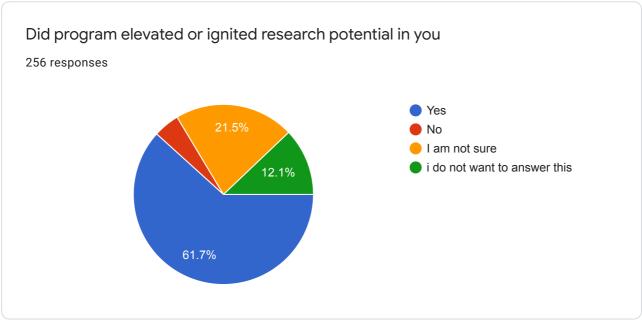

| 12. | Did you find the program market oriented                                                |
|-----|-----------------------------------------------------------------------------------------|
|     | Mark only one oval.                                                                     |
|     | Yes                                                                                     |
|     | Maybe                                                                                   |
|     | No                                                                                      |
|     |                                                                                         |
| 13. | Did program was interesting enough to inspire you for the higher studies in said domain |
|     | Mark only one oval.                                                                     |
|     | Yes                                                                                     |
|     | No                                                                                      |
|     | Maybe                                                                                   |
|     |                                                                                         |
| 1.4 |                                                                                         |
| 14. | Did program elevated or ignited research potential in you                               |
|     | Mark only one oval.                                                                     |
|     | Yes                                                                                     |
|     | ○ No                                                                                    |
|     | I am not sure                                                                           |
|     | i do not want to answer this                                                            |
|     |                                                                                         |
| 15. | ARE YOU CONFIDENT OF PURSUING YOUR FUTURE PLANS RELATED TO YOUR PROGRAMME               |
|     | Mark only one oval.                                                                     |
|     | YES I AM CONFIDENT                                                                      |
|     | I AM AFRAID, I DO NOT FULLY UNDERSTAND                                                  |
|     | NO I HAVE TO SUPPLEMENT WITH SOME CERTIFICATE COURSES                                   |
|     | Science                                                                                 |