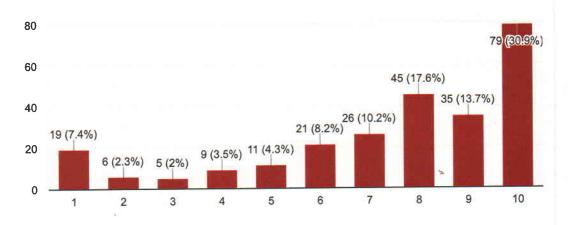

#### TABLE 1. COURSE SATISFACTION DIRECT DATA TABLE

| Sr.No. | Legends                                                               | strongly<br>agree | Agree      | not<br>sure | Disagree | strongly<br>disagree |
|--------|-----------------------------------------------------------------------|-------------------|------------|-------------|----------|----------------------|
|        |                                                                       | 5                 | 4          | 3           | 2        | 0                    |
| 1.     | Books reading materials are available in the library                  | 162               | 74         | 14          | 0        | 0                    |
| 2      | Reading Room and Common room are available                            | 250               | 0          | 0           | 0        | 0                    |
| 3      | Available reading space in library is satisfactory                    | 0                 | 214        | 26          | 10       | 0                    |
| 4      | The library staff are cooperative and helpful                         | 0                 | 250        | 0           | 0        | 0                    |
| 5      | Photocopying facility is available in library and satisfactory        | 0                 | 250        | 0           | 0        | 0                    |
| 6      | Internet facilities are available in College                          | 140               | 250<br>70  | 40          | 0        | 0                    |
| 7.     | Online educational resources are available and accessible             |                   |            |             |          | 0                    |
| 8.     | Office staff in the college are helpful                               | 72                | 250<br>164 | 14          | 0        | 0                    |
| 9.     | Results and attendance records are displayed on time                  | 72                | 104        | 17          |          | 0                    |
| 10     | Clean drinking water is available on the campus                       | 68                | 172        | 0           | 10       | 0                    |
| 11     | Toilets/ washrooms are hygienic and properly maintained               | 0                 | 150        | 94          | 6        | 0                    |
| 12.    | Grievances/ problems are redressed/ solved well                       | 0                 | 250        | 0           | 0        | 0                    |
| 13.    | in time  Functioning of placement cell in the college is              | 0                 | 250        | 0           | 0        | 0                    |
| 14     | satisfactory  Equipment in the lab are in working Condition           | 40                | 170        | 30          | 10       | 0                    |
| 15     | Campus is green and ecofriendly                                       | 0                 | 250        | 0           | 0        | 0                    |
|        |                                                                       | 0                 | 250        | 0           | 0        |                      |
| 16     | The buildings/ classrooms are accessible to differently abled persons | 0                 | 250        | 0           | 0        | 0                    |
| 17     | Classrooms are clean and well maintained                              | 0                 | 180        | 60          | 10       | 0                    |
| 18     | Campus has adequate power supply                                      | 0                 | 250        | 0           | 0        | 0                    |