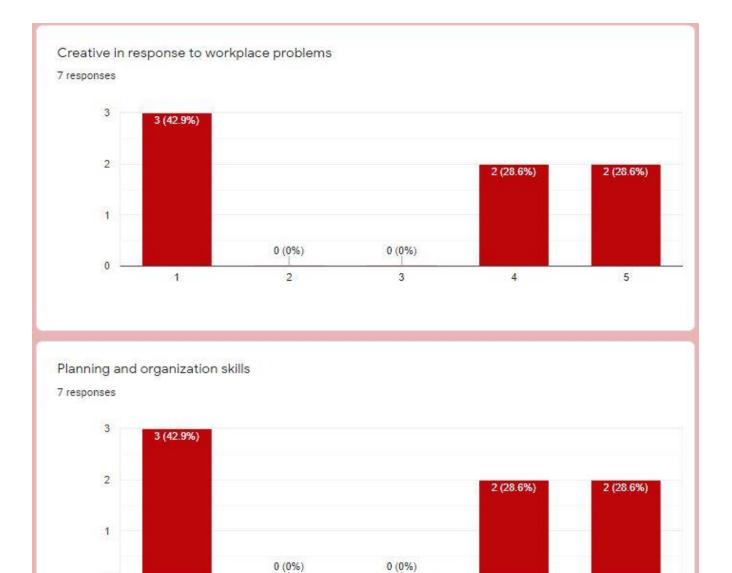

Ability to contribute to the goal of organization

7 responses

Open to new ideas and learning new techniques

7 responses

0

1

2

GOVT. MADHAV SCIENCE COLLEGE, UJJAIN a grade accredited through naac dst-fist supported affiliated to vikram university ujjain in front of polytechnic college dewas road, ujjain