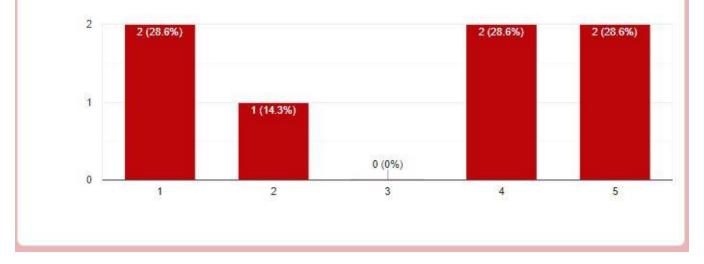

Ability to contribute to the goal of organization

7 responses

Open to new ideas and learning new techniques

7 responses

0

1

2

GOVT. MADHAV SCIENCE COLLEGE, UJJAIN a grade accredited through naac dst-fist supported affiliated to vikram university ujjain in front of polytechnic college dewas road, ujjain