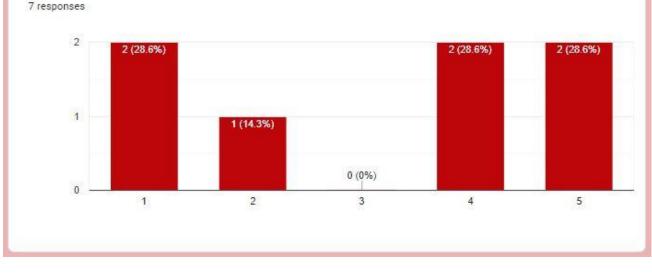

Ability to contribute to the goal of organization

7 responses

Open to new ideas and learning new techniques

7 responses

0

1

2

GOVT. MADHAV SCIENCE COLLEGE, UJJAIN a grade accredited through naac dst-fist supported affiliated to vikram university ujjain in front of polytechnic college dewas road, ujjain