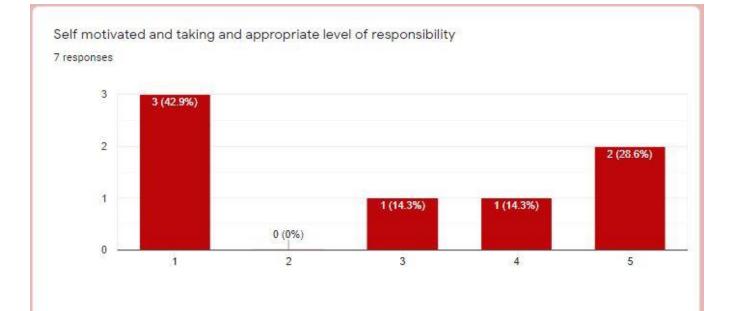

Ability to contribute to the goal of organization

7 responses

Open to new ideas and learning new techniques

7 responses

0

1

2

GOVT. MADHAV SCIENCE COLLEGE, UJJAIN a grade accredited through naac dst-fist supported affiliated to vikram university ujjain in front of polytechnic college dewas road, ujjain