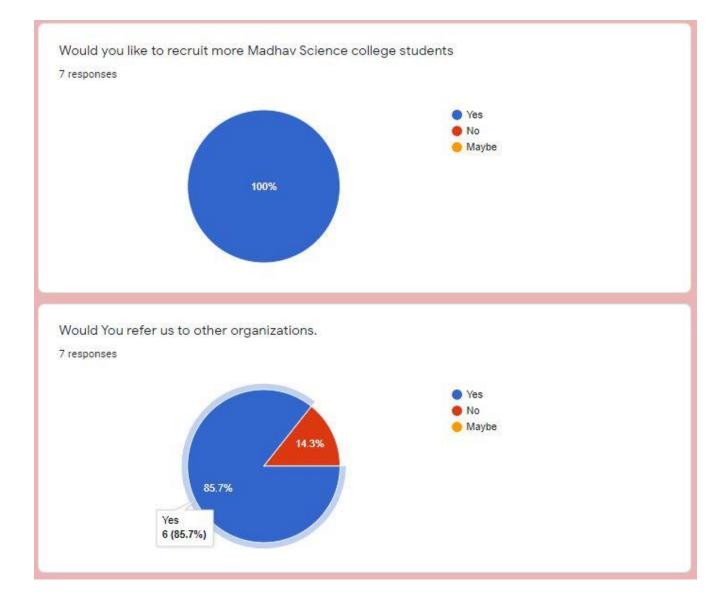

| Timestamp      | Email Address                 | Name               | Position          | Company Name and Addi     | General Communication EDeveloping practical | solut Team spirit | Creative in response | w Planning and organization | r Self motivated and taking C | pen to new ideas and le Using Technology and | d wo Ability to cont | tribute to the Involvement in social a | ctiv Overall satisfaction w | ith w Please give your sugge | sti Any Other comments          | Would you like to recruit | t n Would You refer us to othewh | attsapp number if you v | OFFICIAL CONTACT NUMBER |
|----------------|-------------------------------|--------------------|-------------------|---------------------------|---------------------------------------------|-------------------|----------------------|-----------------------------|-------------------------------|----------------------------------------------|----------------------|----------------------------------------|-----------------------------|------------------------------|---------------------------------|---------------------------|----------------------------------|-------------------------|-------------------------|
| 12/2/2020 19:3 | 7:08 gouravmishra2889@gm      | ai Sourabh Mishra  | Teacher           | SGSITS COLLEGE Ujjain     | 1                                           | 1                 | 1                    | 1                           | 1                             | 1                                            | 1                    | 1                                      | 1                           | 1                            | The workshop I attended         | Yes                       | Yes                              | 8871109070              | 9399660677              |
| 12/3/2020 7:3  | 3:20 infogpgtech.in           | Ashish Tiwari      | Director          | PG TECH PVT LTD & RE      | 1                                           | 1                 | 1                    | 1                           | 1                             | 1                                            | 1                    | 1                                      | 1                           | 1 Nicely going under Coo     | rd All the Best                 | Yes                       | Yes                              | 9826042410              | 9826969100              |
| 12/3/2020 8:1  | 5:56 arunjoshi@suryalifescier | cArun Joshi        | Managing Director | Surya lifesciences Itd    | 4                                           | 3                 | 3                    | 4 .                         | 1 3                           | 4                                            | 3                    | 4                                      | 5                           | 4 1. Give training on man    | ag 2. Understand comparativ     | Yes                       | Yes                              | 9428511124              | 9428511124              |
| 12/4/2020 8:3  | 6:04 futurevision@gmail.com   | M k jhala          |                   | 1 1                       | 1                                           | 2                 | 1                    | 1                           | 1                             | 2                                            | 1                    | 2                                      | 2                           | 1                            | 1                               | Yes                       | No                               |                         | 0734 2526014            |
| 12/4/2020 8:4  | 9:38 gautam@neozenith.in      | Dr Gautam Sharma   | MD                | Neozenith consulting serv | 5                                           | 5                 | 5                    | 4 .                         | 4                             | 4                                            | 4                    | 4                                      | 4                           | 4 Over all good              | No                              | Yes                       | Yes                              | 7000380068              | +917000380068           |
| 12/4/2020 10:4 | 8:10 ALCHEMYCHEMICALS         | SANJAY GYANEE      | Managing director | Alchemy chemicals         | 5                                           | 5                 | 4                    | 5                           | 5 5                           | 5                                            | 5                    | 5                                      | 4                           | 5 Please utilise the excel   | len Leadership of few people    | Yes                       | Yes                              | 9826251015              | +919826251015           |
| 12/4/2020 11:1 | 5:22 omkarchemicals_ga@ye     | hGanesh Thirandasu | Manager QC & QA   | Omkar Chemicals, Nagihi   | 5                                           | 5                 | 5                    | 5                           | 5 5                           | 5                                            | 5                    | 5                                      | 5                           | 5 Students are well know     | n on theory, practicality shall | Yes                       | Yes                              | 7067843063              | 7067843063              |