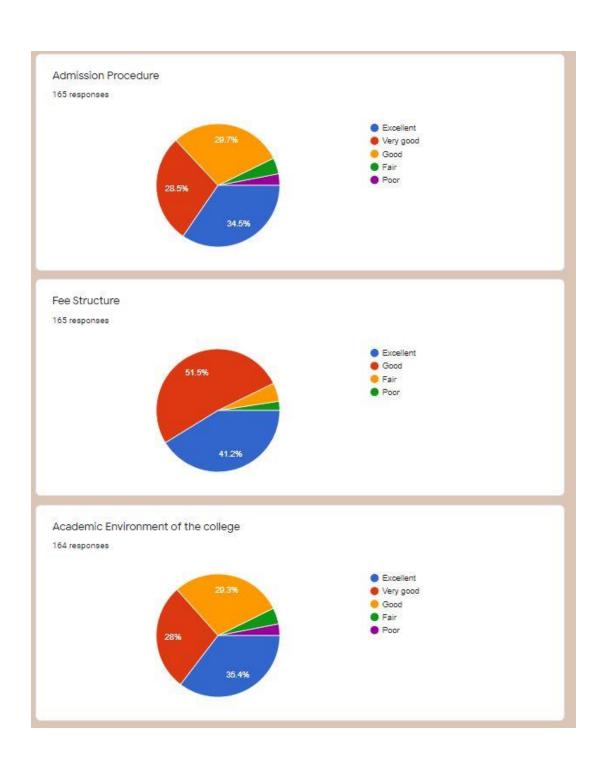

l up this feedback form and give your valuable suggestions so that we can improve the Institution for your junior generation of students. Your valuable inputs will help us to improve the quality of academic programs and enhance the credibility of the Institute

Feedback analysis

**Alumni** 





## GOVT. MADHAV SCIENCE COLLEGE, UJJAIN











## GOVT. MADHAV SCIENCE COLLEGE, UJJAIN











## GOVT. MADHAV SCIENCE COLLEGE, UJJAIN

A GRADE ACCREDITED THROUGH NAAC DST-FIST SUPPORTED







#### Courses(Subject Combination applicable for B.Sc Only)

94 responses

Yes

BCA

Biotechnology

Biotechnology

Bioinformatics, Zoology, Pharmaceutical chemistry

Plain

B.sc biotechnology

Chemistry, botany ,zoology

Maths, statistics, economics







## GOVT. MADHAV SCIENCE COLLEGE, UJJAIN











## GOVT. MADHAV SCIENCE COLLEGE, UJJAIN

A GRADE ACCREDITED THROUGH NAAC DST-FIST SUPPORTED

AFFILIATED TO VIKRAM UNIVERSTY UJJAIN
IN FRONT OF POLYTECHNIC COLLEGE DEWAS ROAD, UJJAIN









## GOVT. MADHAV SCIENCE COLLEGE, UJJAIN

A GRADE ACCREDITED THROUGH NAAC DST-FIST SUPPORTED

AFFILIATED TO VIKRAM UNIVERSTY UJJAIN
IN FRONT OF POLYTECHNIC COLLEGE DEWAS ROAD, UJJAIN















#### GOVT. MADHAV SCIENCE COLLEGE, UJJAIN

A GRADE ACCREDITED THROUGH NAAC DST-FIST SUPPORTED

AFFILIATED TO VIKRAM UNIVERSTY UJJAIN
IN FRONT OF POLYTECHNIC COLLEGE DEWAS ROAD, UJJAIN













## GOVT. MADHAV SCIENCE COLLEGE, UJJAIN





| 0 responses                                                                | evance of curriculum to you <mark>r</mark> present | Job |
|-------------------------