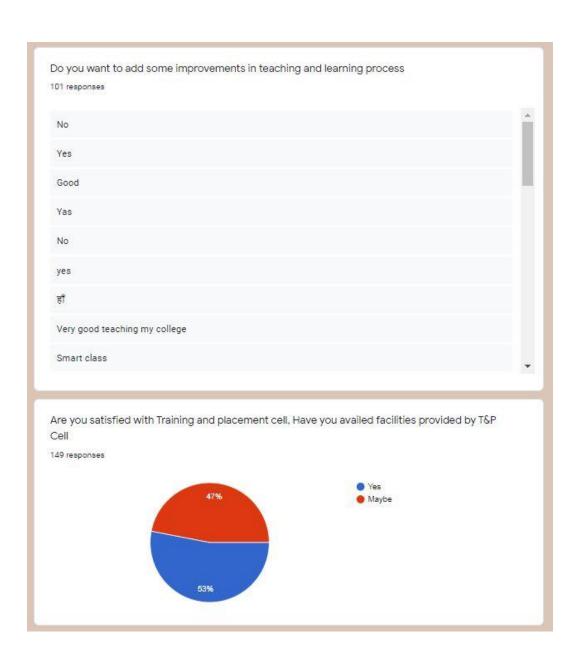

OF POLYTECHNIC COLLEGE DEWAS ROAD, UJJAIN





# ALUMNI CONNECT PROGRAMME GOVT. MADHAV SCIENCE P.G.COLLEGE UJJAIN INSTITUTE OF EXCELLENCE IN HIGHER EDUCATION (GOVT. OF M.P.)

## ALUMNI FEEDBACK FORM 2019-20

We are glad that you have spent your valuable years pursuing your courses of choice at Govt. Madhav Science PG College Ujjain. We shall be thankful if you can spare some of your valuable time to fill up this feedback form and give your valuable suggestions so that we can improve the Institution for your junior generation of students. Your valuable inputs will help us to improve the quality of academic programs and enhance the credibility of the Institute

Feedback analysis

**Alumni** 





## GOVT. MADHAV SCIENCE COLLEGE, UJJAIN











## GOVT. MADHAV SCIENCE COLLEGE, UJJAIN











## GOVT. MADHAV SCIENCE COLLEGE, UJJAIN

A GRADE ACCREDITED THROUGH NAAC DST-FIST SUPPORTED







#### Courses(Subject Combination applicable for B.Sc Only)

94 responses

Yes

BCA

Biotechnology

Biotechnology

Bioinformatics, Zoology, Pharmaceutical chemistry

Plain

B.sc biotechnology

Chemistry, botany ,zoology

Maths, statistics, economics







## GOVT. MADHAV SCIENCE COLLEGE, UJJAIN











## GOVT. MADHAV SCIENCE COLLEGE, UJJAIN

A GRADE ACCREDITED THROUGH NAAC DST-FIST SUPPORTED

AFFILIATED TO VIKRAM UNIVERSTY UJJAIN
IN FRONT OF POLYTECHNIC COLLEGE DEWAS ROAD, UJJAIN









## GOVT. MADHAV SCIENCE COLLEGE, UJJAIN

A GRADE ACCREDITED THROUGH NAAC DST-FIST SUPPORTED

AFFILIATED TO VIKRAM UNIVERSTY UJJAIN
IN FRONT OF POLYTECHNIC COLLEGE DEWAS ROAD, UJJAIN