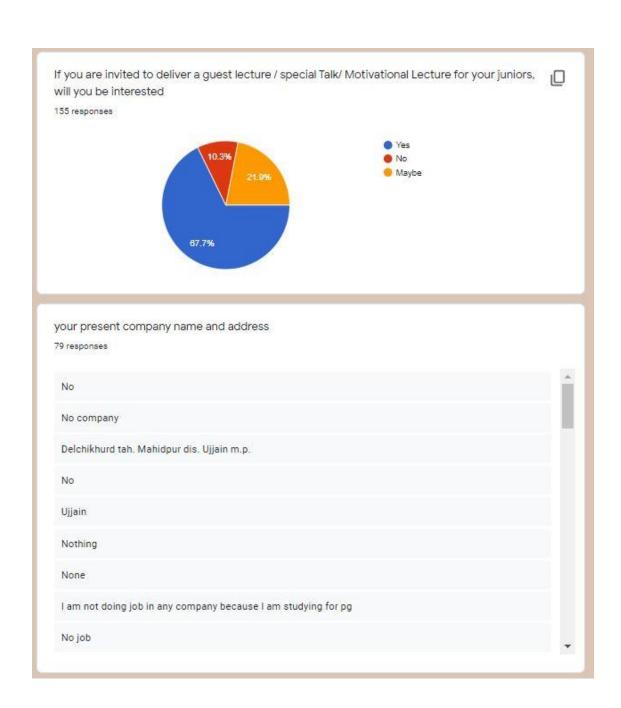

## GOVT. MADHAV SCIENCE COLLEGE, UJJAIN

| 0 responses                                                                | evance of curriculum to you <mark>r</mark> present | Job |
|----------------------------------------------------------------------------|----------------------------------------------------|-----|
| No                                                                         |                                                    |     |
| Yes                                                                        |                                                    |     |
| No                                                                         |                                                    |     |
| Good                                                                       |                                                    |     |
| No job                                                                     |                                                    |     |
| Student                                                                    |                                                    |     |
| I have no job.                                                             |                                                    |     |
|                                                                            |                                                    |     |
| Yes                                                                        |                                                    |     |
| I'm a student                                                              |                                                    |     |
| I'm a student<br>Do you suggest any ch                                     | ange in curriculum and syllabi                     |     |
| I'm a student<br>Do you suggest any ch<br>OS responses                     | ange in curriculum and syllabi                     |     |
| I'm a student<br>Do you suggest any ch<br>05 responses<br>No               | ange in curriculum and syllabi                     |     |
| I'm a student  Oo you suggest any ch  O5 responses  No  Yes                | ange in curriculum and syllabi                     |     |
| I'm a student  Oo you suggest any ch  O5 responses  No  Yes                | ange in curriculum and syllabi                     |     |
| I'm a student  Oo you suggest any ch  O5 responses  No  Yes  no  Nothing   | ange in curriculum and syllabi                     |     |
| I'm a student  Oo you suggest any ch  O5 responses  No  Yes  no  Nothing   | ange in curriculum and syllabi                     |     |
| Yes I'm a student Do you suggest any ch 05 responses No Yes no Nothing Yas | ange in curriculum and syllabi                     |     |