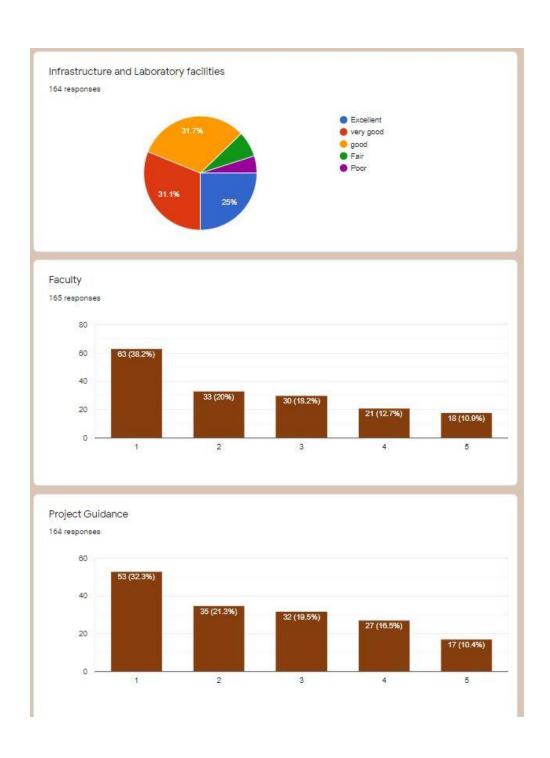

ity of academic programs and enhance the credibility of the Institute

Feedback analysis

**Alumni** 





## GOVT. MADHAV SCIENCE COLLEGE, UJJAIN











## GOVT. MADHAV SCIENCE COLLEGE, UJJAIN











## GOVT. MADHAV SCIENCE COLLEGE, UJJAIN

A GRADE ACCREDITED THROUGH NAAC DST-FIST SUPPORTED







#### Courses(Subject Combination applicable for B.Sc Only)

94 responses

Yes

BCA

Biotechnology

Biotechnology

Bioinformatics, Zoology, Pharmaceutical chemistry

Plain

B.sc biotechnology

Chemistry, botany ,zoology

Maths, statistics, economics







## GOVT. MADHAV SCIENCE COLLEGE, UJJAIN











## GOVT. MADHAV SCIENCE COLLEGE, UJJAIN

A GRADE ACCREDITED THROUGH NAAC DST-FIST SUPPORTED

AFFILIATED TO VIKRAM UNIVERSTY UJJAIN
IN FRONT OF POLYTECHNIC COLLEGE DEWAS ROAD, UJJAIN









## GOVT. MADHAV SCIENCE COLLEGE, UJJAIN

A GRADE ACCREDITED THROUGH NAAC DST-FIST SUPPORTED

AFFILIATED TO VIKRAM UNIVERSTY UJJAIN
IN FRONT OF POLYTECHNIC COLLEGE DEWAS ROAD, UJJAIN















#### GOVT. MADHAV SCIENCE COLLEGE, UJJAIN

A GRADE ACCREDITED THROUGH NAAC DST-FIST SUPPORTED

AFFILIATED TO VIKRAM UNIVERSTY UJJAIN
IN FRONT OF POLYTECHNIC COLLEGE DEWAS ROAD, UJJAIN













## GOVT. MADHAV SCIENCE COLLEGE, UJJAIN





| 0 responses                                                                | evance of curriculum to you <mark>r</mark> present | Job |
|----------------------------------------------------------------------------|----------------------------------------------------|-----|
| No                                                                         |