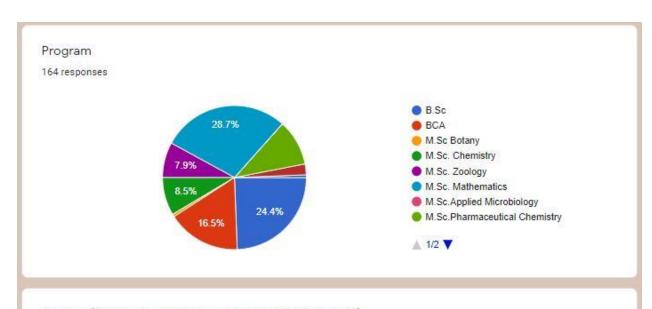

EGE UJJAIN INSTITUTE OF EXCELLENCE IN HIGHER EDUCATION (GOVT. OF M.P.)

## ALUMNI FEEDBACK FORM 2019-20

We are glad that you have spent your valuable years pursuing your courses of choice at Govt. Madhav Science PG College Ujjain. We shall be thankful if you can spare some of your valuable time to fill up this feedback form and give your valuable suggestions so that we can improve the Institution for your junior generation of students. Your valuable inputs will help us to improve the quality of academic programs and enhance the credibility of the Institute

Feedback analysis

**Alumni** 





## GOVT. MADHAV SCIENCE COLLEGE, UJJAIN











## GOVT. MADHAV SCIENCE COLLEGE, UJJAIN











## GOVT. MADHAV SCIENCE COLLEGE, UJJAIN

A GRADE ACCREDITED THROUGH NAAC DST-FIST SUPPORTED







#### Courses(Subject Combination applicable for B.Sc Only)

94 responses

Yes

BCA

Biotechnology

Biotechnology

Bioinformatics, Zoology, Pharmaceutical chemistry

Plain

B.sc biotechnology

Chemistry, botany ,zoology

Maths, statistics, economics







## GOVT. MADHAV SCIENCE COLLEGE, UJJAIN











## GOVT. MADHAV SCIENCE COLLEGE, UJJAIN

A GRADE ACCREDITED THROUGH NAAC DST-FIST SUPPORTED

AFFILIATED TO VIKRAM UNIVERSTY UJJAIN
IN FRONT OF POLYTECHNIC COLLEGE DEWAS ROAD, UJJAIN









## GOVT. MADHAV SCIENCE COLLEGE, UJJAIN

A GRADE ACCREDITED THROUGH NAAC DST-FIST SUPPORTED

AFFILIATED TO VIKRAM UNIVERSTY UJJAIN
IN FRONT OF POLYTECHNIC COLLEGE DEWAS ROAD, UJJAIN















#### GOVT. MADHAV SCIENCE COLLEGE, UJJAIN

A GRADE ACCREDITED THROUGH NAAC DST-FIST SUPPORTED

AFFILIAT