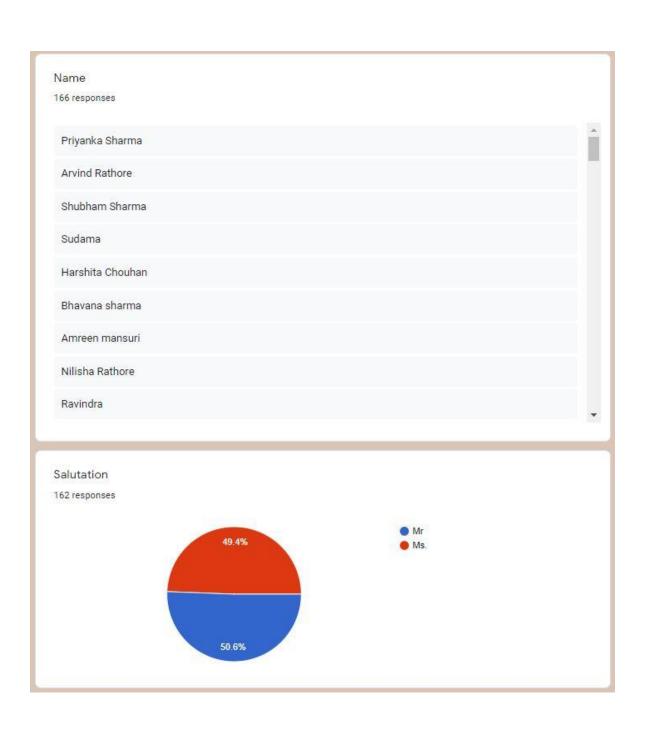

## ALUMNI FEEDBACK FORM 2019-20

We are glad that you have spent your valuable years pursuing your courses of choice at Govt. Madhav Science PG College Ujjain. We shall be thankful if you can spare some of your valuable time to fill up this feedback form and give your valuable suggestions so that we can improve the Institution for your junior generation of students. Your valuable inputs will help us to improve the quality of academic programs and enhance the credibility of the Institute