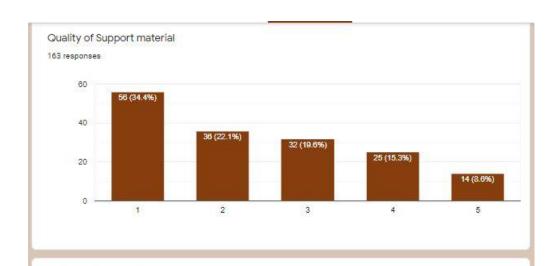

UJJAIN











## GOVT. MADHAV SCIENCE COLLEGE, UJJAIN

A GRADE ACCREDITED THROUGH NAAC DST-FIST SUPPORTED







#### Courses(Subject Combination applicable for B.Sc Only)

94 responses

Yes

BCA

Biotechnology

Biotechnology

Bioinformatics, Zoology, Pharmaceutical chemistry

Plain

B.sc biotechnology

Chemistry, botany ,zoology

Maths, statistics, economics







## GOVT. MADHAV SCIENCE COLLEGE, UJJAIN











## GOVT. MADHAV SCIENCE COLLEGE, UJJAIN

A GRADE ACCREDITED THROUGH NAAC DST-FIST SUPPORTED

AFFILIATED TO VIKRAM UNIVERSTY UJJAIN
IN FRONT OF POLYTECHNIC COLLEGE DEWAS ROAD, UJJAIN









## GOVT. MADHAV SCIENCE COLLEGE, UJJAIN

A GRADE ACCREDITED THROUGH NAAC DST-FIST SUPPORTED

AFFILIATED TO VIKRAM UNIVERSTY UJJAIN
IN FRONT OF POLYTECHNIC COLLEGE DEWAS ROAD, UJJAIN















#### GOVT. MADHAV SCIENCE COLLEGE, UJJAIN

A GRADE ACCREDITED THROUGH NAAC DST-FIST SUPPORTED

AFFILIATED TO VIKRAM UNIVERSTY UJJAIN
IN FRONT OF POLYTECHNIC COLLEGE DEWAS ROAD, UJJAIN













## GOVT. MADHAV SCIENCE COLLEGE, UJJAIN





| 0 responses                                                                | evance of curriculum to you <mark>r</mark> present | Job |
|----------------------------------------------------------------------------|----------------------------------------------------|-----|
| No                                                                         |                                                    |     |
| Yes                                                                        |                                                    |