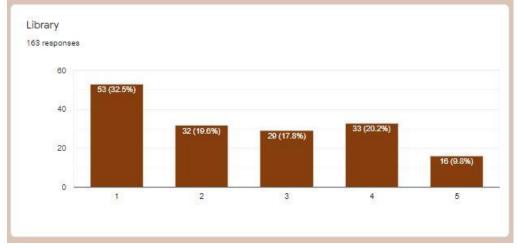

IN











## GOVT. MADHAV SCIENCE COLLEGE, UJJAIN

A GRADE ACCREDITED THROUGH NAAC DST-FIST SUPPORTED







#### Courses(Subject Combination applicable for B.Sc Only)

94 responses

Yes

BCA

Biotechnology

Biotechnology

Bioinformatics, Zoology, Pharmaceutical chemistry

Plain

B.sc biotechnology

Chemistry, botany ,zoology

Maths, statistics, economics







## GOVT. MADHAV SCIENCE COLLEGE, UJJAIN











## GOVT. MADHAV SCIENCE COLLEGE, UJJAIN

A GRADE ACCREDITED THROUGH NAAC DST-FIST SUPPORTED

AFFILIATED TO VIKRAM UNIVERSTY UJJAIN
IN FRONT OF POLYTECHNIC COLLEGE DEWAS ROAD, UJJAIN









## GOVT. MADHAV SCIENCE COLLEGE, UJJAIN

A GRADE ACCREDITED THROUGH NAAC DST-FIST SUPPORTED

AFFILIATED TO VIKRAM UNIVERSTY UJJAIN
IN FRONT OF POLYTECHNIC COLLEGE DEWAS ROAD, UJJAIN















#### GOVT. MADHAV SCIENCE COLLEGE, UJJAIN

A GRADE ACCREDITED THROUGH NAAC DST-FIST SUPPORTED

AFFILIATED TO VIKRAM UNIVERSTY UJJAIN
IN FRONT OF POLYTECHNIC COLLEGE DEWAS ROAD, UJJAIN













## GOVT. MADHAV SCIENCE COLLEGE, UJJAIN





| 0 responses                                                                | evance of curriculum to you <mark>r</mark> present | Job |
|----------------------------------------------------------------------------|----------------------------------------------------|-----|
| No                                                                         |                                                    |     |
| Yes                                                                        |                                                    |