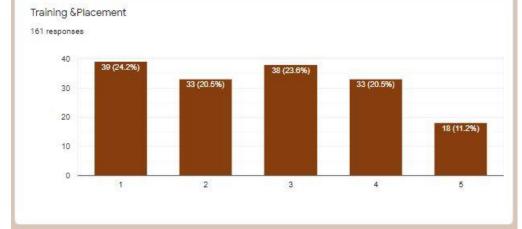

JAIN











## GOVT. MADHAV SCIENCE COLLEGE, UJJAIN

A GRADE ACCREDITED THROUGH NAAC DST-FIST SUPPORTED







#### Courses(Subject Combination applicable for B.Sc Only)

94 responses

Yes

BCA

Biotechnology

Biotechnology

Bioinformatics, Zoology, Pharmaceutical chemistry

Plain

B.sc biotechnology

Chemistry, botany ,zoology

Maths, statistics, economics







## GOVT. MADHAV SCIENCE COLLEGE, UJJAIN











## GOVT. MADHAV SCIENCE COLLEGE, UJJAIN

A GRADE ACCREDITED THROUGH NAAC DST-FIST SUPPORTED

AFFILIATED TO VIKRAM UNIVERSTY UJJAIN
IN FRONT OF POLYTECHNIC COLLEGE DEWAS ROAD, UJJAIN









## GOVT. MADHAV SCIENCE COLLEGE, UJJAIN

A GRADE ACCREDITED THROUGH NAAC DST-FIST SUPPORTED

AFFILIATED TO VIKRAM UNIVERSTY UJJAIN
IN FRONT OF POLYTECHNIC COLLEGE DEWAS ROAD, UJJAIN















#### GOVT. MADHAV SCIENCE COLLEGE, UJJAIN

A GRADE ACCREDITED THROUGH NAAC DST-FIST SUPPORTED

AFFILIATED TO VIKRAM UNIVERSTY UJJAIN
IN FRONT OF POLYTECHNIC COLLEGE DEWAS ROAD, UJJAIN













## GOVT. MADHAV SCIENCE COLLEGE, UJJAIN





| 0 responses                                                                | evance of curriculum to you <mark>r</mark> present | Job |
|----------------------------------------------------------------------------|----------------------------------------------------|-----|
| No                                                                         |                                                    |     |
| Yes                                                                        |                                                    |