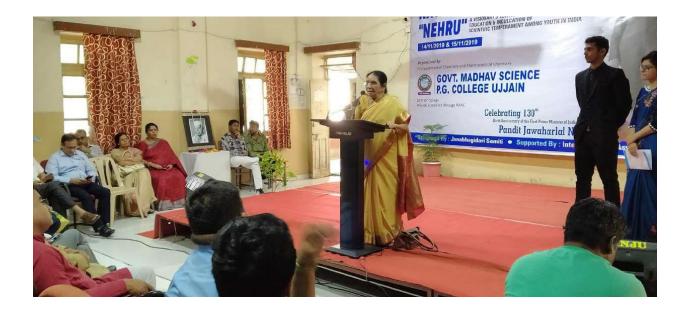

GOVT. MADHAV SCIENCE COLLEGE, UJJAIN M.P.



### A GRADE ACCREDITED THROUGH NAAC DST-FIST COLLEGE

TO Dr. Shrilakshmi Desiraju CEO Triphase Pharma,Mysore

Subject :- Letter of Thanks

Dear Madam we feel highly privileged to receive donation of rupees 1,50,000 from you given to the college on 14<sup>th</sup> November 2019. Cheque was handed over by your mother Dr.Prabha Srinivasulu for the creation of academic facilities in the department of chemistry in continuation to the books donated by you for chemistry library.

I thank you for the gesture on behalf of students and staff Govt.Madhav Science College Ujjain

Principal Madhav Science College Ujjain



GOVT. MADHAV SCIENCE COLLEGE, UJJAIN M.P.

A GRADE ACCREDITED THROUGH NAAC DST-FIST COLLEGE



Dr.Prabha Srinivasulu Speech after Donation of Rupees 1,50,000/-.

#### ATUL NEEMA CHARTERED ACCOUNTANT

### A-8, L.M. Complex, Tower Chowk, Freeganj, UJJAIN, (M.P.) PH. NOS. 0734-4010536 (O), 94250-91392 (Mobile)

### **AUDIT REPORT**

To,

President, SHASKIYA MADHAV VIGYAN MAHAVIDHYALAY STHANIYA PRABANDHAN SAMITI, UJJAIN (JAN BHAGIDARI A/C.)

We have Audited the attached Receipt & Payment Account of Jan Bhagidari A/c. of your college for the year ended on 31/03/2020 and report that:-

- It is advised to clear old outstanding entry appear in Bank Reconciliation Statement.

On the basis of books of accounts produced before us & information & explanations given to us we found the said accounts to be correct.

PLACE: UJJAIN DATED: 24/07/2020

CA ATUL NEEMA CHARTERED ACCOUNTANT

# HASKIYA M